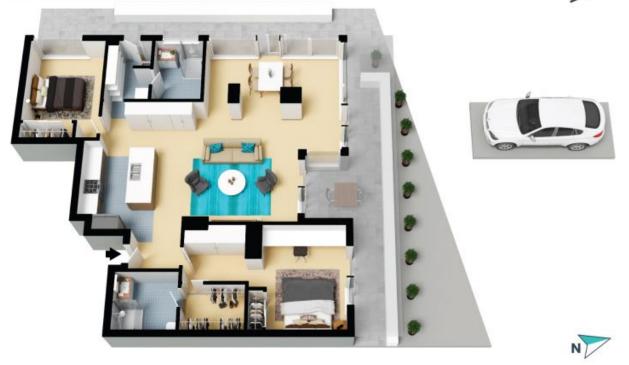

## 11/1 Warri Crescent Macmasters Beach

The floor plan is not to scale; measurements are indicative and in metres. All features included in this 3D plan are for inspiration purposes only.

This is not an exact replica of the property or the position of exterior elements. Plans should not be relied on. Interested parties should make and rely on their own enquiries.