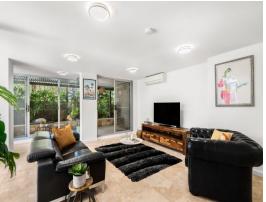

## Property Highlights:

- Private outdoor entertaining space for all year round enjoyment
- North west facing courtyard
- Short 600 metre walk to the beach
- Spacious main bedroom with ensuite, walk-in robe, 2 built in robes and air conditioning
- Built in desk and access to a private leafy courtyard from the master bedroom
- Second bedroom features air con and built-in robe
- Elegant tiled floors in the living areas for style and durability
- Sleek, modern kitchen with a gas cooktop and stainless-steel appliances