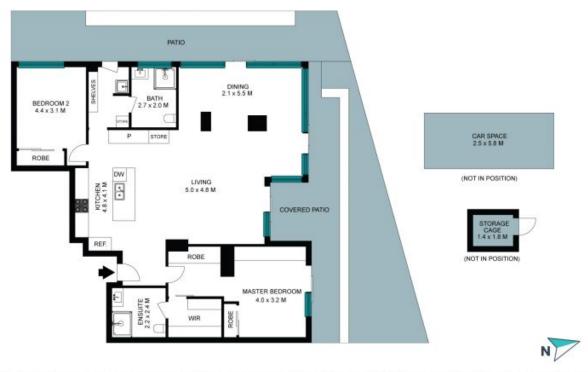

## 11/1 Warri Crescent Macmasters Beach

The floor plan is not to scale; measurements are indicative and in metres. All features included in this 3D plan are for inspiration purposes only.

This is not an exact replica of the property or the position of exterior elements. Plans should not be relied on. Interested parties should make and rely on their own enquiries.