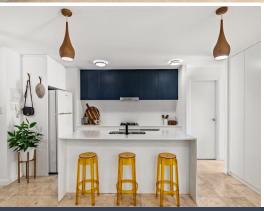

## Property Highlights:

- Private outdoor entertaining space for all year round enjoyment
- North west facing courtyard
- Short 600 metre walk to the beach
- Spacious main bedroom with ensuite, walk-in robe, 2 built in robes and air conditioning
- Built in desk and access to a private leafy courtyard from the master bedroom
- Second bedroom features air con and built-in robe
- Elegant tiled floors in the living areas for style and durability
- Sleek, modern kitchen with a gas cooktop and stainless-steel appliances