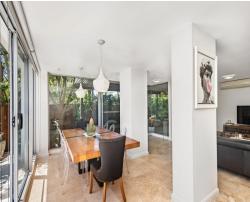

## Property Highlights:

- Private outdoor entertaining space for all year round enjoyment
- North west facing courtyard
- Short 600 metre walk to the beach
- Spacious main bedroom with ensuite, walk-in robe, 2 built in robes and air conditioning
- Built in desk and access to a private leafy courtyard from the master bedroom
- Second bedroom features air con and built-in robe
- Elegant tiled floors in the living areas for style and durability
- Sleek, modern kitchen with a gas cooktop and stainless-steel appliances