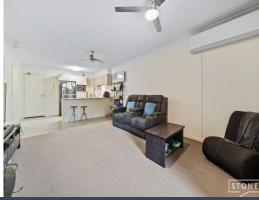

Both bedrooms are large in size with built in wardrobes, carpet & ceiling fans. Master bedroom includes air conditioning. The bathroom is clean and central to both rooms and includes a toilet for extra convenience. The open planned lounge /dining area is air conditioner and provides plenty of room with ceiling fans and is tiled throughout.