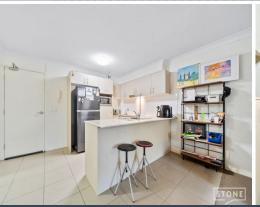

The kitchen is practical in design, modern in appearance and finished with elegant stainless-steel appliances. There is plenty of cupboard & bench space, for food preparation, or can double as a breakfast bar.

## Kitchen 2.4 x 4.1m

21/155-163 Fryar Road, Eaglby

Internal Size: 67sqm | External: 30sqm | Total Size: 97sqm

Jason Savage | 0401 546 762

STONE

ha floor plan is for illustrative purposes celly. While every ettempt has been made to ensure the accuracy of this floor plan, all measurements are approximate onl.