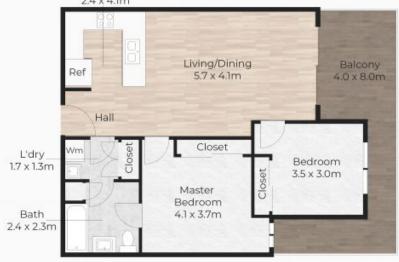

## Kitchen 2.4 x 4.1m

21/155-163 Fryar Road, Eaglby

Internal Size: 67sqm | External: 30sqm | Total Size: 97sqm

Jason Savage | 0401 546 762

STONE

ha floor plan is for illustrative purposes celly. While every ettempt has been made to ensure the accuracy of this floor plan, all measurements are approximate onl.

No responsibility is taken for any errors, amission or miss stationent. Potential purchases should make their own engavies as to the accuracy of this floor plan.