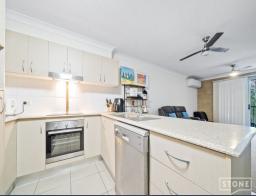

The kitchen is practical in design, modern in appearance and finished with elegant stainless-steel appliances. There is plenty of cupboard & bench space, for food preparation, or can double as a breakfast bar.

## Kitchen 2.4 x 4.1m

21/155-163 Fryar Road, Eaglby

Internal Size: 67sqm | External: 30sqm | Total Size: 97sqm

Jason Savage | 0401 546 762

STONE

ha floor plan is for illustrative purposes celly. While every ettempt has been made to ensure the accuracy of this floor plan, all measurements are approximate onl.