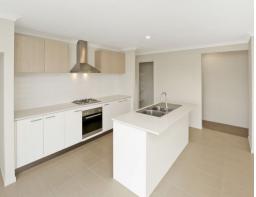

## Features:

- 4 bedrooms with BIR (main with WIR + ensuite)
- Large kitchen with breakfast bar including dishwasher
- Main bathroom with bath
- Low maintenance front and back yards with side gate access
- Double garage with internal access