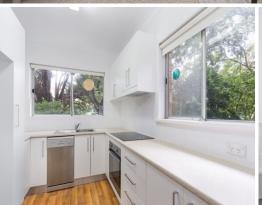

## Features Include:

- Large combined living/dining leading to good size balcony
- Renovated kitchen with dishwasher
- Bathroom with separate bath and shower
- Spacious bedrooms
- Internal laundry
- Lock up garage