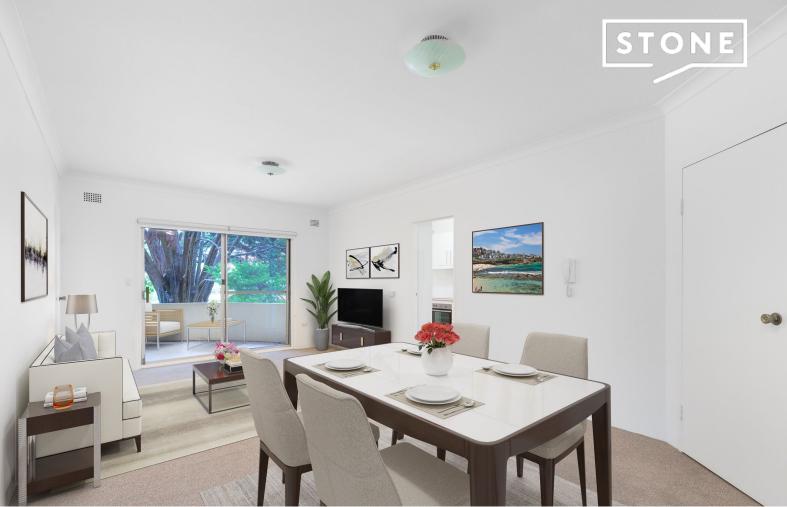

## Two bedroom apartment in good location.

Two bedroom apartment situated in a small security complex. Convenient location with all amenities within walking distance. Leafy outlook and private surrounds. Loads of natural light.

## Features Include:

- Large combined living/dining leading to good size balcony
- Renovated kitchen with dishwasher
- Bathroom with separate bath and shower
- Spacious bedrooms
- Internal laundry
- Lock up garage