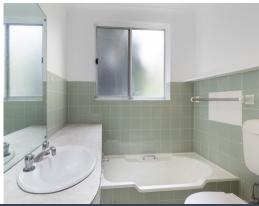

## Features Include:

- Large combined living/dining leading to good size balcony
- Renovated kitchen with dishwasher
- Bathroom with separate bath and shower
- Spacious bedrooms
- Internal laundry
- Lock up garage