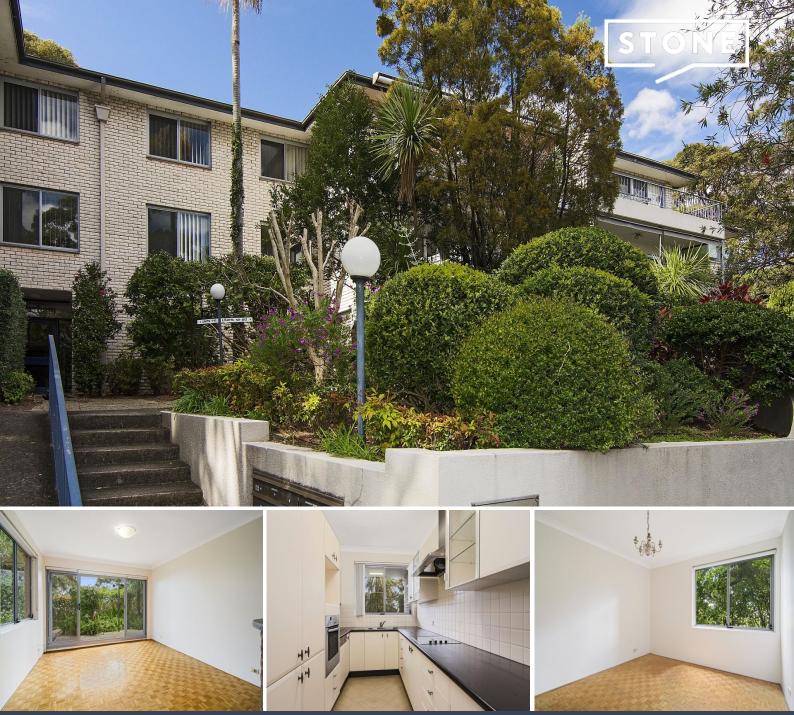

## 12/3-9 Lamont Street Wollstonecraft, NSW

## Two bedroom apartment in great location.

This large two bedroom apartment is situated in a Security Complex with lovely leafy outlook. Fabulous, convenient location, walking distance Crows Nest and St. Leonards, so close to all amenities. An abundance of natural light, ground floor and private surrounds.

Both good sized bedrooms both with built in wardrobes. L-shaped lounge/dining to ground floor courtyard. Kitchen with dishwasher and electric cooking. Bathroom with separate bath and shower. Internal laundry, lock up garage plus storage. 
 Price:
 \$750