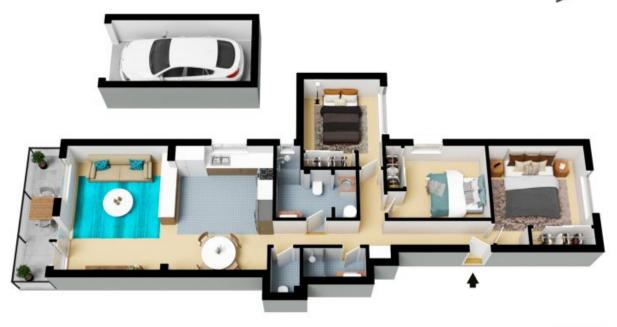

## Coastal Living Between Queenscliff and Freshwater Beaches

Experience coastal living in this bright and spacious three-bedroom apartment, perfectly positioned on the first floor of a secure-access building. Located between the stunning Queenscliff and Freshwater beaches, this sought-after address offers a lifestyle of convenience with nearby cafes, public transport, and coastal charm.

- Prime Location: Situated on the first floor in a secure-access building, ideal for privacy and peace of mind
- Three Generous Bedrooms: Each bedroom features built-in wardrobes for ample storage
- Modern Living Areas: Timber flooring throughout the living spaces, adding warmth and style
- Bathroom with Separate W.C.: Practical layout with internal laundry facilities for added convenience
- Private Balcony: Enjoy relaxing district views from your own private outdoor space
- Single Lock-Up Garage: Secure parking with easy access

## 2/50 Crown Road Queenscliff

The floor plan is not to scale; measurements are indicative and in metres. All features included in this 3D plan are for inspiration purposes only.

This is not an exact replica of the property or the position of exterior elements. Plans should not be relied on. Interested parties should make and rely on their own enquiries.