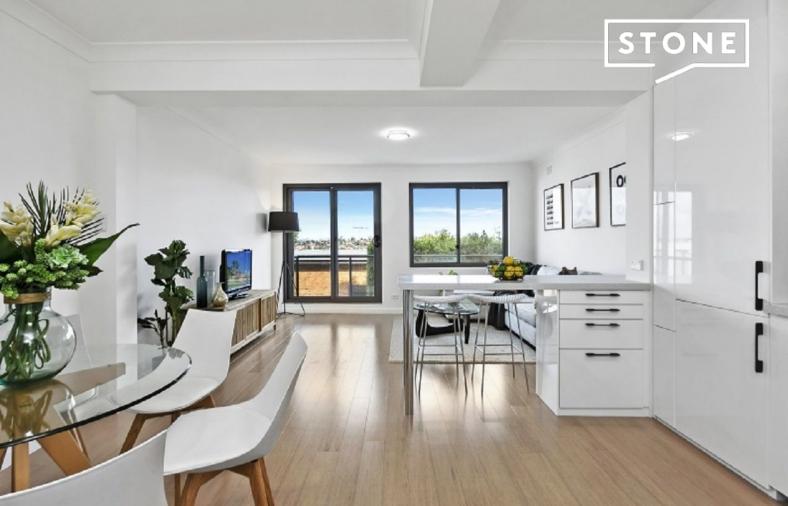

## Coastal Living Between Queenscliff and Freshwater Beaches

Experience coastal living in this bright and spacious three-bedroom apartment, perfectly positioned on the first floor of a secure-access building. Located between the stunning Queenscliff and Freshwater beaches, this sought-after address offers a lifestyle of convenience with nearby cafes, public transport, and coastal charm.

- Prime Location: Situated on the first floor in a secure-access building, ideal for privacy and peace of mind
- Three Generous Bedrooms: Each bedroom features built-in wardrobes for ample storage
- Modern Living Areas: Timber flooring throughout the living spaces, adding warmth and style
- Bathroom with Separate W.C.: Practical layout with internal laundry facilities for added convenience
- Private Balcony: Enjoy relaxing district views from your own private outdoor space
- Single Lock-Up Garage: Secure parking with easy access