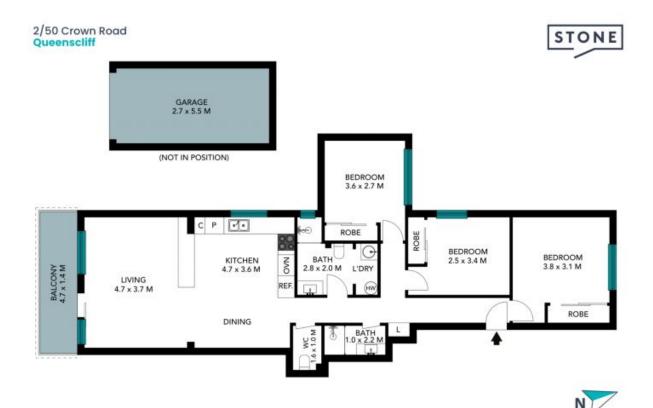

## 2/50 Crown Road Queenscliff

The floor plan is not to scale; measurements are indicative and in metres. All features included in this 3D plan are for inspiration purposes only.

This is not an exact replica of the property or the position of exterior elements. Plans should not be relied on. Interested parties should make and rely on their own enquiries.