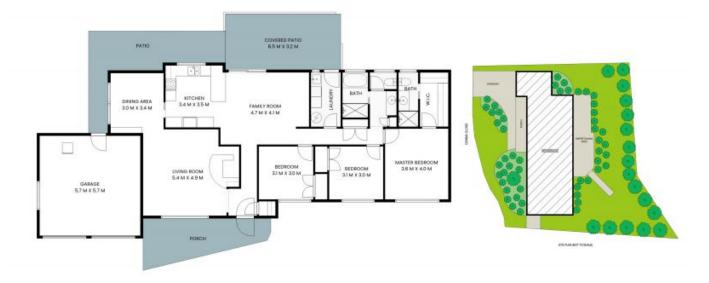

## 31 Donna Close

INTERNAL: 139sqm EXTERNAL: 88sqm 12

PLEASE NOTE: These Floorplan + Site Plans have been generated for marketing purposes and are to be used as a guide only. While all care is taken, no guarantee can be given in respect of accuracy, sizes and dimensions are approximate, actual may vary.