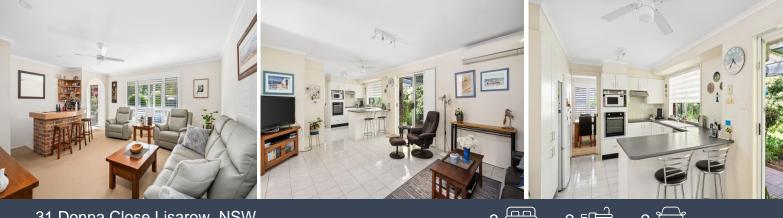

- Welcoming formal living room complete with bar, leading through to a formal dining room.

- Open plan main social zone connecting the family lounge with a modern kitchen ? seamlessly opening out to a covered al fresco entertaining area.

- Inviting master suite with own walk in robe & ensuite bathroom.
- Two additional bedrooms ? each with built in robes.
- Cleverly configured three-way main bathroom.
- Level backyard with plenty of room for kids and pets to play.