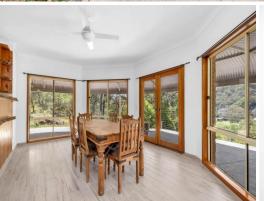

## Property Highlights:

Spacious Living: Enjoy an open, airy layout with a generous living zone complete with reverse cycle air-conditioning for year-round comfort.

Entertainer's Kitchen: The heart of the home features an expansive kitchen with ample bench space, electric cooking, and abundant storage-perfect for the home chef or entertainer. A cozy dining nook leads to a covered alfresco, ideal for relaxed outdoor dining.