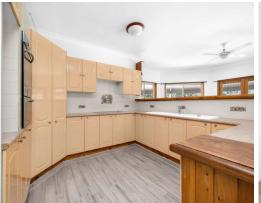

## Property Highlights:

Spacious Living: Enjoy an open, airy layout with a generous living zone complete with reverse cycle air-conditioning for year-round comfort.

Entertainer's Kitchen: The heart of the home features an expansive kitchen with ample bench space, electric cooking, and abundant storage-perfect for the home chef or entertainer. A cozy dining nook leads to a covered alfresco, ideal for relaxed outdoor dining.