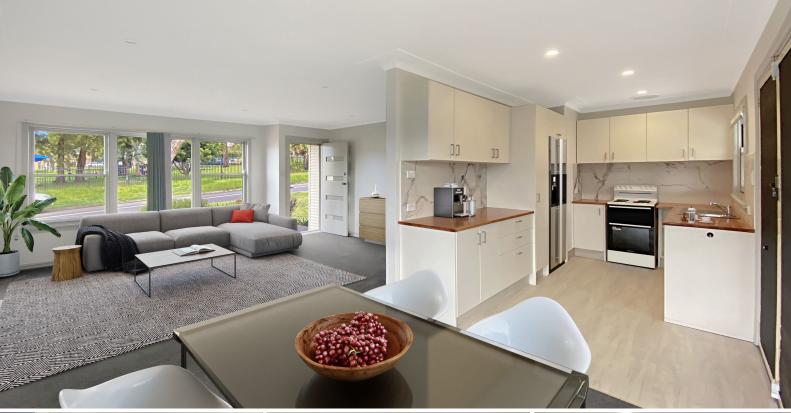

## Family Home in Ideal Locale

This spacious, light-filled, single-level family home promises comfort and easy entertaining. It is located close to shops, local schools and the catchment area for EWPS.

Features include:

- Bright open-plan living & dining area
- Updated kitchen with electric cooking & ample cupboard space
- Three great-sized bedrooms all with ceiling fans
- Modern bathroom with separate bath & shower
- Covered entertainers-sized balcony, overlooking the large backyard
- Single garage with driveway for an additional car space
- Pets considered on application