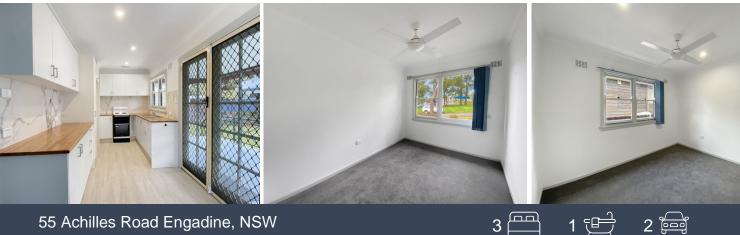

Features include:

- Bright open-plan living & dining area
- Updated kitchen with electric cooking & ample cupboard space
- Three great-sized bedrooms all with ceiling fans
- Modern bathroom with separate bath & shower
- Covered entertainers-sized balcony, overlooking the large backyard
- Single garage with driveway for an additional car space
- Pets considered on application

Inspect: Saturday, 16th November 2024 11:45 - 12:00

 Price:
 \$800 per week

 Bond:
 \$3,200

 Available Date:
 02/12/2024

**Shellie Coles** 02 9520 2296

**Daniel Pirie** 02 9526 2000