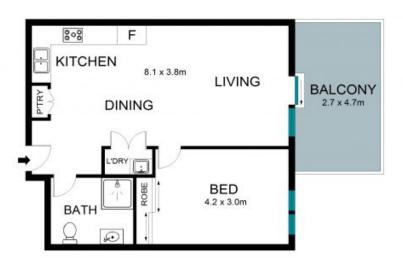

## Sophisticated, walk to everything retreat in "The Croft" - 94sqm on title

Privately elevated on the sixth floor with a leafy outlook, this one-bedroom apartment offers a peaceful sanctuary paired with the ease of an ultra-convenient, lock-and-leave lifestyle. Featuring a spacious, open-plan layout that has been recently refreshed and designed for mobility, it boasts oversized proportions and wide doorways, all just steps from the heart of Beecroft.

- Ready to move in, featuring fresh paint and new, oven, dryer, Miele dishwasher
- Free-flowing living/dining domain with elegant, engineered timber flooring
- Contemporary-style kitchen with premium appliances, gas cooktop, ample storage
- Generously proportioned bedroom with a built-in wardrobe and new, plush carpet  $% \left( 1\right) =\left( 1\right) \left( 1\right)$
- Well-sized NW balcony with district views, pergola, no overlooking neighbours Euro-style laundry, video intercom access, and ducted, zoned air conditioning
- Oversized single basement parking and a storage cage, bedroom ceiling fan
- Approx. 250m stroll to Beecroft shops and eateries, 400m to Beecroft station

**Price:** For Sale \$695,000 - \$725,000

**Council Rates:** \$370.70 p/q **Water Rates:** \$172.79 p/q **Strata Rates:** \$1,018.00 p/q

**Chloe Mawass** 0431 983 240

Tristan Eather

The floor plan is not to scale; measurements are indicative and in metres. Exterior elements are not in position. Plans should not be relied on. Interested parties should make and rely on their own enquiries.