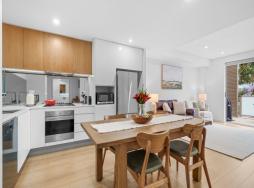

- Ready to move in, featuring fresh paint and new, oven, dryer, Miele dishwasher
- Free-flowing living/dining domain with elegant, engineered timber flooring
- Contemporary-style kitchen with premium appliances, gas cooktop, ample storage
- Generously proportioned bedroom with a built-in wardrobe and new, plush carpet  $% \left( 1\right) =\left( 1\right) \left( 1\right)$
- Well-sized NW balcony with district views, pergola, no overlooking neighbours Euro-style laundry, video intercom access, and ducted, zoned air conditioning
- Oversized single basement parking and a storage cage, bedroom ceiling fan
- Approx. 250m stroll to Beecroft shops and eateries, 400m to Beecroft station