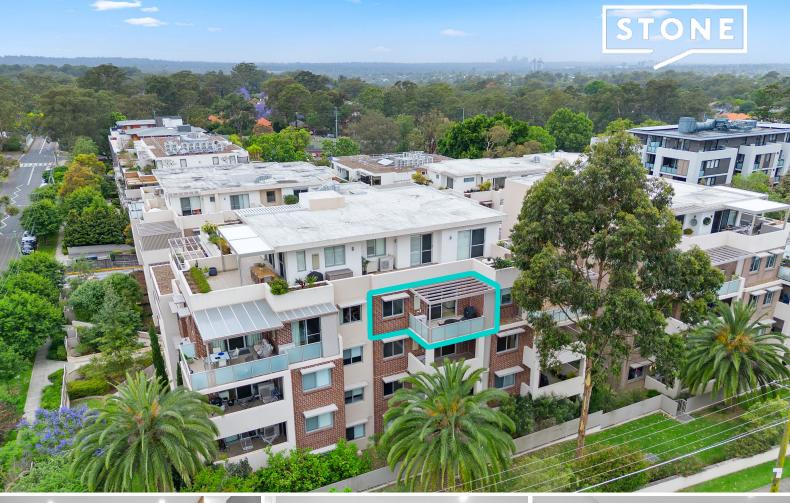

22/7 Chapman Avenue Beecroft, NSW

## Sophisticated, walk to everything retreat in "The Croft" - 94sqm on title

Privately elevated on the sixth floor with a leafy outlook, this one-bedroom apartment offers a peaceful sanctuary paired with the ease of an ultra-convenient, lock-and-leave lifestyle. Featuring a spacious, open-plan layout that has been recently refreshed and designed for mobility, it boasts oversized proportions and wide doorways, all just steps from the heart of Beecroft.