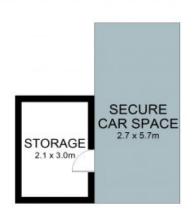

- Ready to move in, featuring fresh paint and new, oven, dryer, Miele dishwasher
- Free-flowing living/dining domain with elegant, engineered timber flooring
- Contemporary-style kitchen with premium appliances, gas cooktop, ample storage
- Generously proportioned bedroom with a built-in wardrobe and new, plush carpet  $% \left( 1\right) =\left( 1\right) \left( 1\right)$
- Well-sized NW balcony with district views, pergola, no overlooking neighbours Euro-style laundry, video intercom access, and ducted, zoned air conditioning
- Oversized single basement parking and a storage cage, bedroom ceiling fan
- Approx. 250m stroll to Beecroft shops and eateries, 400m to Beecroft station

**Price:** For Sale \$695,000 - \$725,000

**Council Rates:** \$370.70 p/q **Water Rates:** \$172.79 p/q **Strata Rates:** \$1,018.00 p/q

**Chloe Mawass** 0431 983 240

Tristan Eather

The floor plan is not to scale; measurements are indicative and in metres. Exterior elements are not in position. Plans should not be relied on. Interested parties should make and rely on their own enquiries.