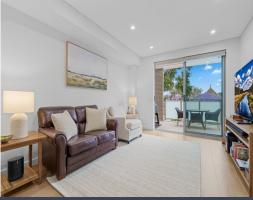

- Ready to move in, featuring fresh paint and new, oven, dryer, Miele dishwasher
- Free-flowing living/dining domain with elegant, engineered timber flooring
- Contemporary-style kitchen with premium appliances, gas cooktop, ample storage
- Generously proportioned bedroom with a built-in wardrobe and new, plush carpet  $% \left( 1\right) =\left( 1\right) \left( 1\right)$
- Well-sized NW balcony with district views, pergola, no overlooking neighbours Euro-style laundry, video intercom access, and ducted, zoned air conditioning
- Oversized single basement parking and a storage cage, bedroom ceiling fan
- Approx. 250m stroll to Beecroft shops and eateries, 400m to Beecroft station