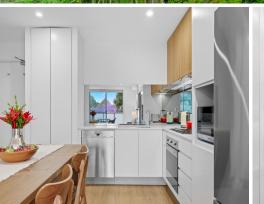

- Ready to move in, featuring fresh paint and new, oven, dryer, Miele dishwasher
- Free-flowing living/dining domain with elegant, engineered timber flooring
- Contemporary-style kitchen with premium appliances, gas cooktop, ample storage
- Generously proportioned bedroom with a built-in wardrobe and new, plush carpet  $% \left( 1\right) =\left( 1\right) \left( 1\right)$
- Well-sized NW balcony with district views, pergola, no overlooking neighbours Euro-style laundry, video intercom access, and ducted, zoned air conditioning
- Oversized single basement parking and a storage cage, bedroom ceiling fan
- Approx. 250m stroll to Beecroft shops and eateries, 400m to Beecroft station