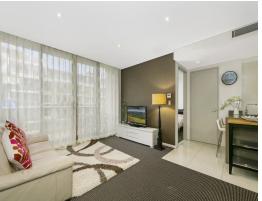

## Features include:

- Open-plan living, dining, and kitchen space with seamless access to a private balcony
- Contemporary kitchen featuring a gas cooktop, stone benchtops, dishwasher, and ample storage
- Master bedroom complete with ensuite bathroom and walk-in wardrobes
- Spacious second bedroom equipped with built-in wardrobes
- Main bathroom with quality finishes
- Internal laundry with wash basin and dryer included
- Private balcony overlooking a beautifully manicured garden