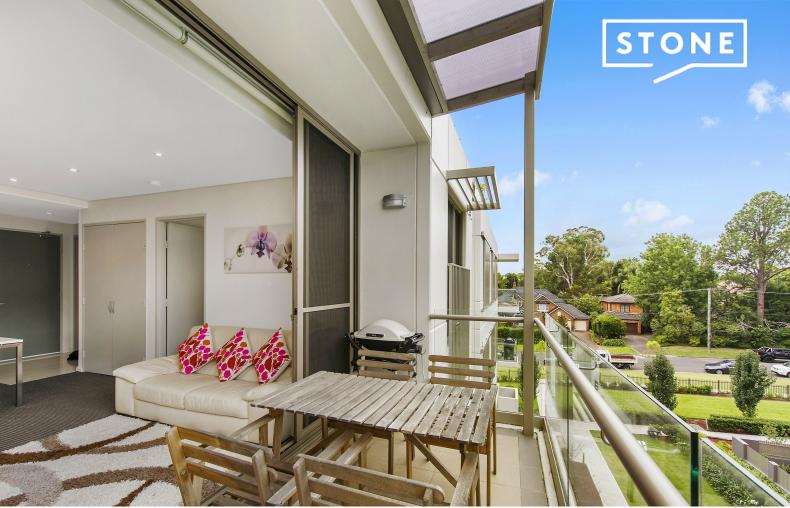

## Contemporary living with luxury amenities in a prime St lves location

Nestled in the peaceful beauty of surrounding bushland, this elegant two bedroom apartment is located within the highly sought-after 'Alcove' complex. With modern interiors and a lifestyle of convenience, enjoy privacy and easy access to St Ives Village shops, bus stops, schools, and more.

## Features include:

- Open-plan living, dining, and kitchen space with seamless access to a private balcony
- Contemporary kitchen featuring a gas cooktop, stone benchtops, dishwasher, and ample storage
- Master bedroom complete with ensuite bathroom and walk-in wardrobes
- Spacious second bedroom equipped with built-in wardrobes
- Main bathroom with quality finishes
- Internal laundry with wash basin and dryer included
- Private balcony overlooking a beautifully manicured garden