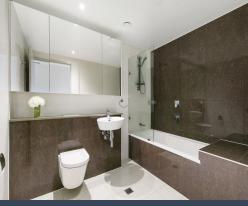

## Features include:

- Open-plan living, dining, and kitchen space with seamless access to a private balcony
- Contemporary kitchen featuring a gas cooktop, stone benchtops, dishwasher, and ample storage
- Master bedroom complete with ensuite bathroom and walk-in wardrobes
- Spacious second bedroom equipped with built-in wardrobes
- Main bathroom with quality finishes
- Internal laundry with wash basin and dryer included
- Private balcony overlooking a beautifully manicured garden