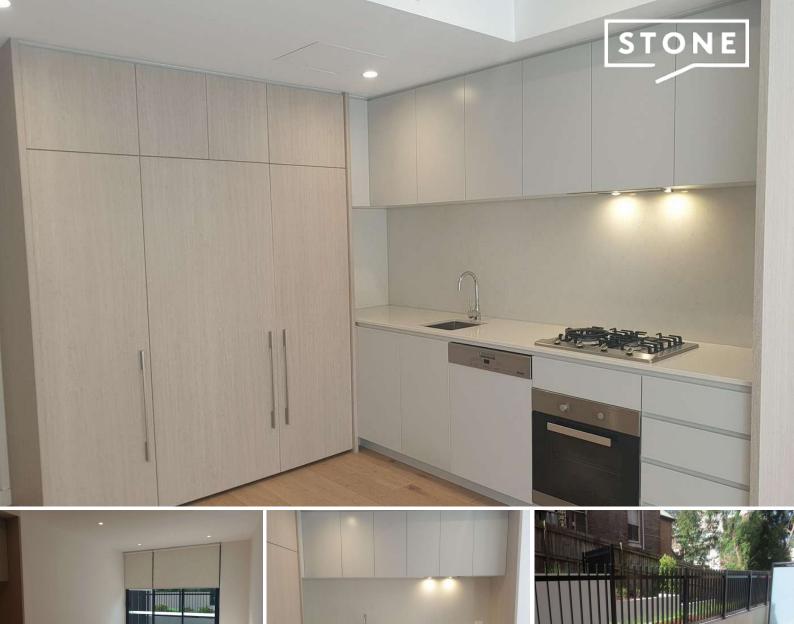

## 1BED APARTMENT WITH STUDY IN GREAT LOCATION

With plenty of light and space, this quality unit set in 'Beecroft Place'.

- 1 bedroom apartment with floorboards, floor to ceiling glass doors and a carpeted bedroom with built in robe and separate study room.
- The lounge space has floorboards that lead to a modern stone bench-top kitchen and plenty of storage space.
- Included is an internal laundry and bathroom with large shower, all with quality fittings.
- The private courtyard is open and light, and the perfect place to enjoy the sun. One space in secure parking.
- Approx 150 meters to Beecroft Station and Village (Woolworth's Metro, Cafe, Travel, Massage, Eateries) and in catchment for the local schools (approx. 350 meters)