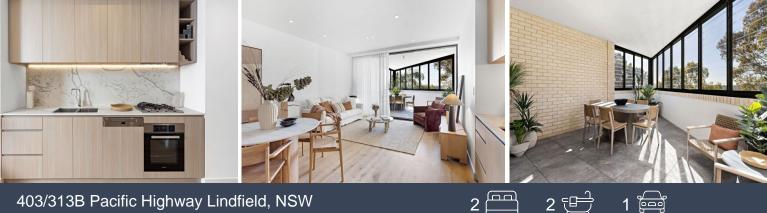

## 403/313B Pacific Highway Lindfield, NSW

## Features include:

- Sophisticated, open-plan layout with premium finishes, extending to a spacious balcony ideal for entertaining
- Gourmet kitchen featuring sleek stone countertops, high-end appliances, and abundant storage
- Master suite with built-in wardrobes and an elegant ensuite
- Beautiful second bedroom also featuring built-in wardrobes
- Stylish main bathroom with exquisite marble accents
- Convenient internal laundry
- Single secure car space