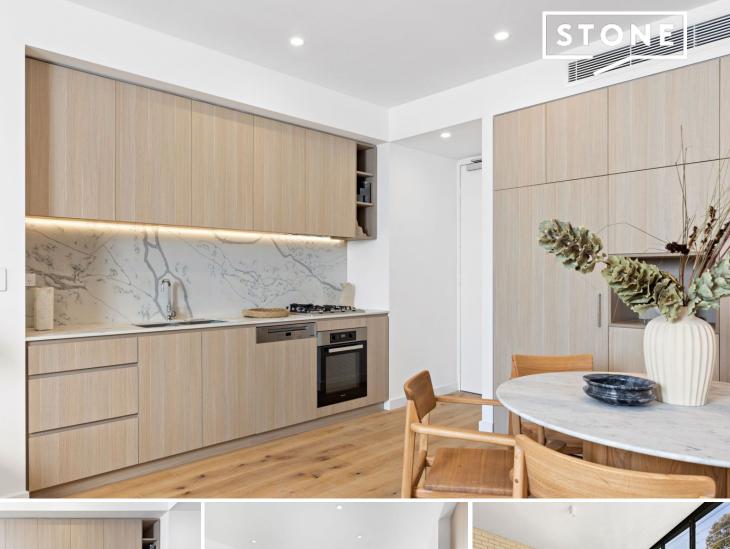

## Features include:

- Sophisticated, open-plan layout with premium finishes, extending to a spacious balcony ideal for entertaining
- Gourmet kitchen featuring sleek stone countertops, high-end appliances, and abundant storage
- Master suite with built-in wardrobes and an elegant ensuite
- Beautiful second bedroom also featuring built-in wardrobes
- Stylish main bathroom with exquisite marble accents
- Convenient internal laundry
- Single secure car space