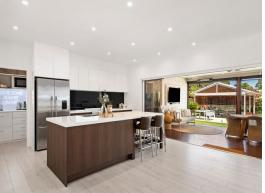

## Resort-style living and entertaining

Effortless, light-filled, modern interiors shine in this beautifully renovated resort-style family home. The open plan living, dining and kitchen flows seamlessly onto an impressive covered alfresco entertaining area with an outdoor kitchen, creating the perfect fusion of indoor and outdoor living. Landscaped gardens frame the majestic saltwater pool and lavish cabana that redefines poolside luxury.

- Beautiful light-filled interiors, formal/second living area with split system  $\mbox{a/c}$
- Four good size bedrooms with mirrored built-in robes, TV ports and ceiling fans
- Spacious open plan main living, dining and kitchen, air-con, plantation shutters
- Modern kitchen w/large walk-in pantry, island bench/breakfast bar, dishwasher
- Alfresco dining w/outdoor kitchen, bar fridge, blinds, ceiling fans and heaters
- Level yard with landscaped gardens, stunning saltwater pool and luxury cabana
- Multiple storage sheds, plenty of off-street parking, relaxing front verandah  $\,$
- Central location close to local parks, shops, schools and transport facilities