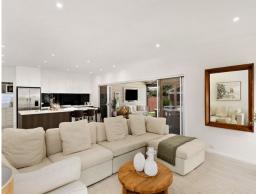

## Resort-style living and entertaining

Effortless, light-filled, modern interiors shine in this beautifully renovated resort-style family home. The open plan living, dining and kitchen flows seamlessly onto an impressive covered alfresco entertaining area with an outdoor kitchen, creating the perfect fusion of indoor and outdoor living. Landscaped gardens frame the majestic saltwater pool and lavish cabana that redefines poolside luxury.

- Beautiful light-filled interiors, formal/second living area with split system  $\mbox{a/c}$
- Four good size bedrooms with mirrored built-in robes, TV ports and ceiling fans
- Spacious open plan main living, dining and kitchen, air-con, plantation shutters
- Modern kitchen w/large walk-in pantry, island bench/breakfast bar, dishwasher
- Alfresco dining w/outdoor kitchen, bar fridge, blinds, ceiling fans and heaters
- Level yard with landscaped gardens, stunning saltwater pool and luxury cabana
- Multiple storage sheds, plenty of off-street parking, relaxing front verandah  $\,$
- Central location close to local parks, shops, schools and transport facilities