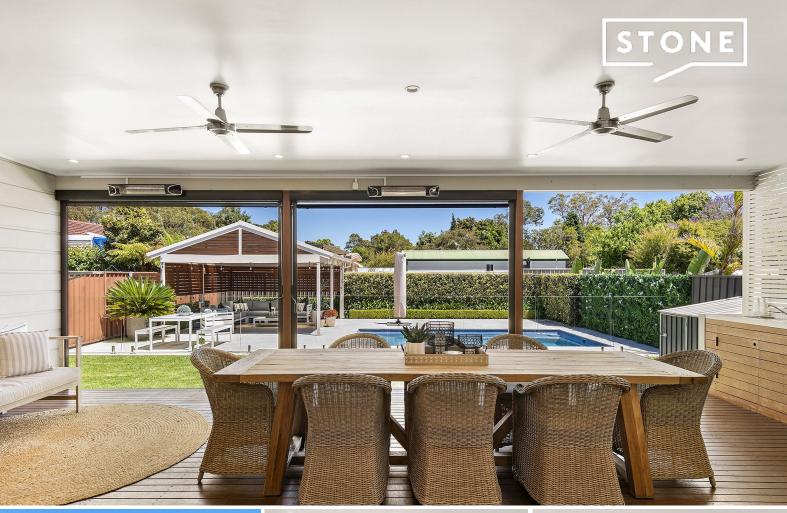

## Resort-style living and entertaining

Effortless, light-filled, modern interiors shine in this beautifully renovated resort-style family home. The open plan living, dining and kitchen flows seamlessly onto an impressive covered alfresco entertaining area with an outdoor kitchen, creating the perfect fusion of indoor and outdoor living. Landscaped gardens frame the majestic saltwater pool and lavish cabana that redefines poolside luxury.

- Beautiful light-filled interiors, formal/second living area with split system  $\mbox{a/c}$
- Four good size bedrooms with mirrored built-in robes, TV ports and ceiling fans
- Spacious open plan main living, dining and kitchen, air-con, plantation shutters
- Modern kitchen w/large walk-in pantry, island bench/breakfast bar, dishwasher
- Alfresco dining w/outdoor kitchen, bar fridge, blinds, ceiling fans and heaters
- Level yard with landscaped gardens, stunning saltwater pool and luxury cabana
- Multiple storage sheds, plenty of off-street parking, relaxing front verandah  $\,$
- Central location close to local parks, shops, schools and transport facilities