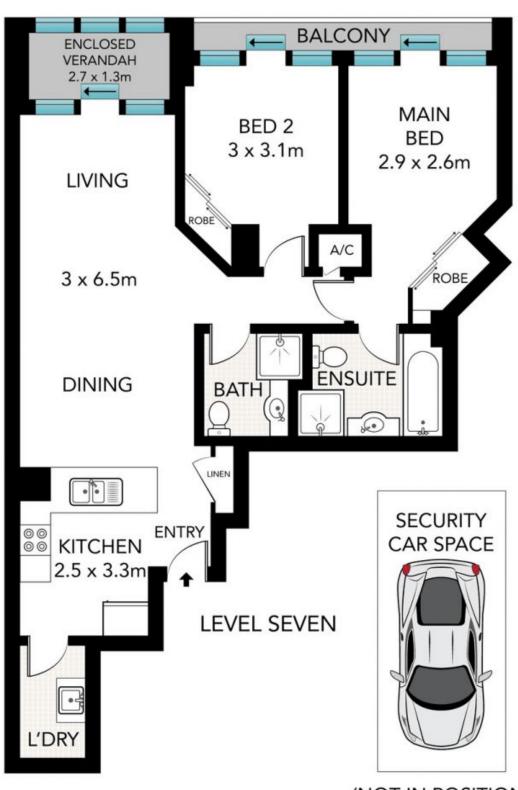

Contemporary finishes and a relaxed layout for stylish ease of living. It features a generous lounge and dining area which opens to a covered entertaining balcony plus a modern gas kitchen. The bedrooms are both a good size while occupants also enjoy access to city-style facilities and secure basement parking.

## Features:

-Generous Living Area: A bright and open-plan living and dining space, with large windows allowing an abundance of natural light

-Two Generous Bedrooms: The master bedroom features built-in wardrobes, while the second  $\ensuremath{\mathrm{b...}}$ 