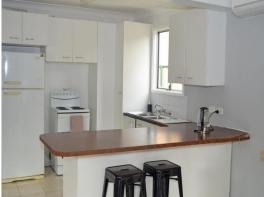

- 2 Bedroom house with 1 bath and single carport
- Rear entertaining deck and yard
- Main living room has timber flooring and the open plan kitchen/ family room is fully tiled
- Currently returning \$500 per week
- 1 bedroom council approved granny flat with rear lane access
- 1 bathroom and single carport
- Side access from the front also
- Currently returning \$380 per week