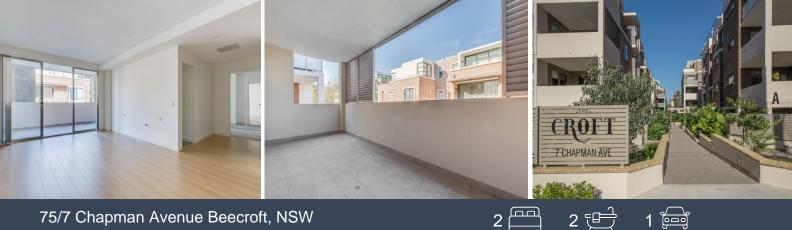

## Two bedroom unit in sought after location

Architecturally designed and luxurious 'The Croft' redefines apartment living. With convenience at your fingertips, it is located footsteps from Beecroft Village Shops, Cafes and Train Station.

- Spacious two bedroom apartment with efficient and contemporary design
- Open plan living with floorboards and glass sliding doors to private balcony
- Sleek CaesarStone kitchen with stunning mirrored splashback
- Stainless steel Smeg 5 burner gas stove, electric oven and dishwasher
- Immaculate bathroom, floor to ceiling tiles, bath and frameless shower
- Spacious carpeted bedrooms, mirrored built-ins to both, master with ensuite
- Ducted and zoned air conditioning, gas point, secure building with intercom
- Covered and private balcony, makes the perfect outdoor entertaining space