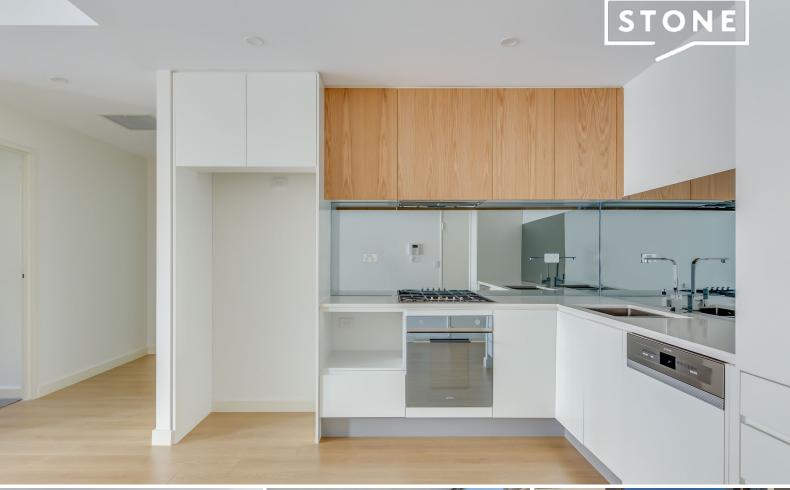

- Spacious two bedroom apartment with efficient and contemporary design
- Open plan living with floorboards and glass sliding doors to private balcony
- Sleek CaesarStone kitchen with stunning mirrored splashback
- Stainless steel Smeg 5 burner gas stove, electric oven and dishwasher
- Immaculate bathroom, floor to ceiling tiles, bath and frameless shower
- Spacious carpeted bedrooms, mirrored built-ins to both, master with ensuite
- Ducted and zoned air conditioning, gas point, secure building with intercom
- Covered and private balcony, makes the perfect outdoor entertaining space