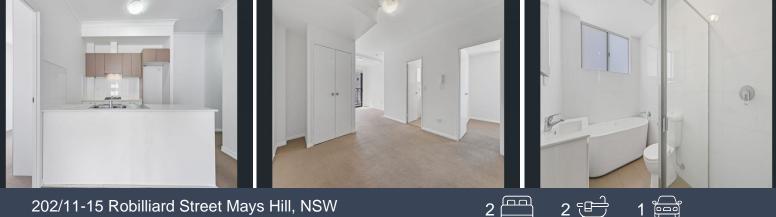

## 202/11-15 Robilliard Street Mays Hill, NSW

- Combined living & dining room with access to undercover balcony
- Stunning kitchen with stone benchtops, gas cooking & dishwasher
- Internal laundry with clothes dryer, secure car space, storage cage
- Secure parking and additional storage space
- Close proximity to Parramatta CBD and Westfield Shopping Centre
- Easy access to major motorways for convenient travel