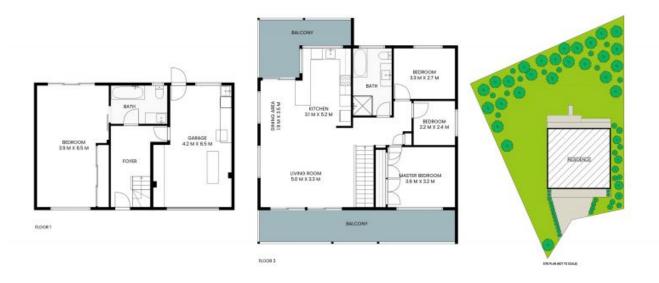

Inspect: Saturday, 16th November 2024 2:00 - 2:30

**Price:** \$850,000 - \$900,000

Volkan Akintetik 0499 830 247

**Reece Caira** 0431 013 342

INTERNAL: 127sqm EXTERNAL: 53sqm

PLEASE NOTE: These Floorplan + Site Plans have been generated for marketing purposes and are to be used as a guide only. While all care is taken, no guarantee can be given in respect of accuracy, sizes and dimensions are approximate, actual may vary.