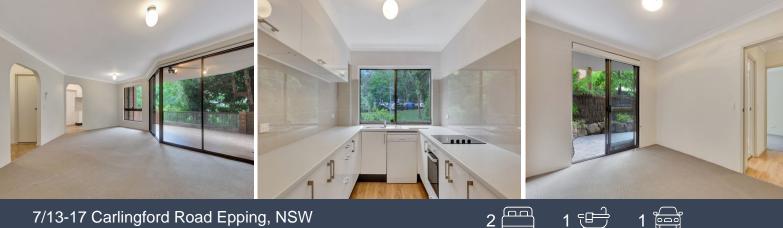

## - Open-plan living & dining

- A generously sized living space, ideal for entertaining or relaxing, seamlessly flows into the dining area.

- Two spacious bedrooms with large windows, allowing for natural light to flood the rooms.

- Modern kitchen, featuring electric cooktop, dishwasher, oven and ample storage, perfect for preparing gourmet meals.

- Single lock-up garage for secure parking with plenty of storage.