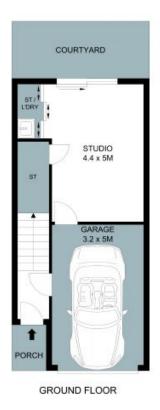

- Light-filled two-bedroom tri-level townhome
- Lock up garage with internal access & remote
- The tandem garage has been built into a studio with crim-safe access, offering a quiet space with the attached courtyard
- Open plan living area with reverse cycle air-conditioner
- Modern kitchen with stone bench tops, gas cooking, island bench top and dishwasher
- Powder room on the main living level

FIRST FLOOR

SECOND FLOOR

The site plan and floor plan are not be study requirements, are notices taken more received from related from related form related from related form related from related from related from related form related from related from

9/1 Bon Scott Crescent, Moncrieff

N

The six plas and filtor plas are ext to calc; newsceners are indicative in meres. Burkes and sew placed for illustration purposes. All not be relied on, interested parties about the task and may not their own impulses. All other information provided his coes collected from reliefs sources but amend the quaranteed for accuracy,