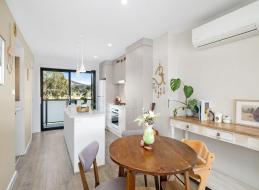

- Light-filled two-bedroom tri-level townhome
- Lock up garage with internal access & remote
- The tandem garage has been built into a studio with crim-safe access, offering a quiet space with the attached courtyard
- Open plan living area with reverse cycle air-conditioner
- Modern kitchen with stone bench tops, gas cooking, island bench top and dishwasher
- Powder room on the main living level