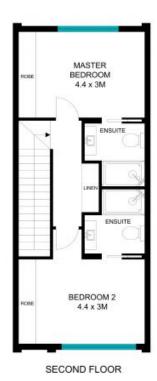

- Light-filled two-bedroom tri-level townhome
- Lock up garage with internal access & remote
- The tandem garage has been built into a studio with crim-safe access, offering a quiet space with the attached courtyard
- Open plan living area with reverse cycle air-conditioner
- Modern kitchen with stone bench tops, gas cooking, island bench top and dishwasher
- Powder room on the main living level

FIRST FLOOR

SECOND FLOOR

The site plan and floor plan are not be study requirements, are notices taken more received from related from related form related from related form related from related from related from related form related from related from

9/1 Bon Scott Crescent, Moncrieff

N

The six plas and filtor plas are ext to calc; newsceners are indicative in meres. Burkes and sew placed for illustration purposes. All not be relied on, interested parties about the task and may not their own impulses. All other information provided his coes collected from reliefs sources but amend the quaranteed for accuracy,