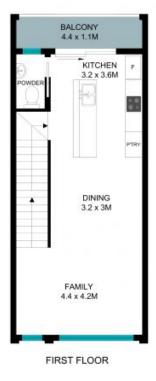

- Light-filled two-bedroom tri-level townhome
- Lock up garage with internal access & remote
- The tandem garage has been built into a studio with crim-safe access, offering a quiet space with the attached courtyard
- Open plan living area with reverse cycle air-conditioner
- Modern kitchen with stone bench tops, gas cooking, island bench top and dishwasher
- Powder room on the main living level

FIRST FLOOR

SECOND FLOOR

The site plan and floor plan are not be study requirements, are notices taken more received from related from related form related from related form related from related from related from related form related from related from

9/1 Bon Scott Crescent, Moncrieff

N

The six plas and filtor plas are ext to calc; newsceners are indicative in meres. Burkes and sew placed for illustration purposes. All not be relied on, interested parties about the task and may not their own impulses. All other information provided his coes collected from reliefs sources but amend the quaranteed for accuracy,