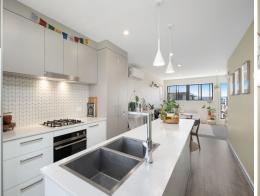

- Light-filled two-bedroom tri-level townhome
- Lock up garage with internal access & remote
- The tandem garage has been built into a studio with crim-safe access, offering a quiet space with the attached courtyard
- Open plan living area with reverse cycle air-conditioner
- Modern kitchen with stone bench tops, gas cooking, island bench top and dishwasher
- Powder room on the main living level