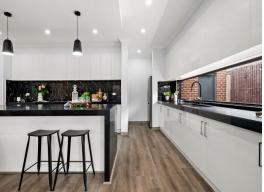

## The best rental in Beveridge!

This custom-built family home is freshly painted and set up for fun, function, and endless family moments.

With a jaw-dropping kitchen with a massive 4-metre, 60mm stone island bench that's perfect for everything from family breakfasts to Friday night get-togethers. The large walk-in butler's pantry adds that extra touch of convenience, keeping everything organized and out of sight.