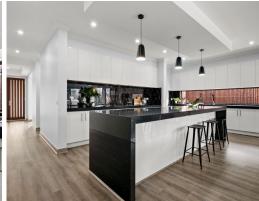

## The best rental in Beveridge!

This custom-built family home is freshly painted and set up for fun, function, and endless family moments.

With a jaw-dropping kitchen with a massive 4-metre, 60mm stone island bench that's perfect for everything from family breakfasts to Friday night get-togethers. The large walk-in butler's pantry adds that extra touch of convenience, keeping everything organized and out of sight.