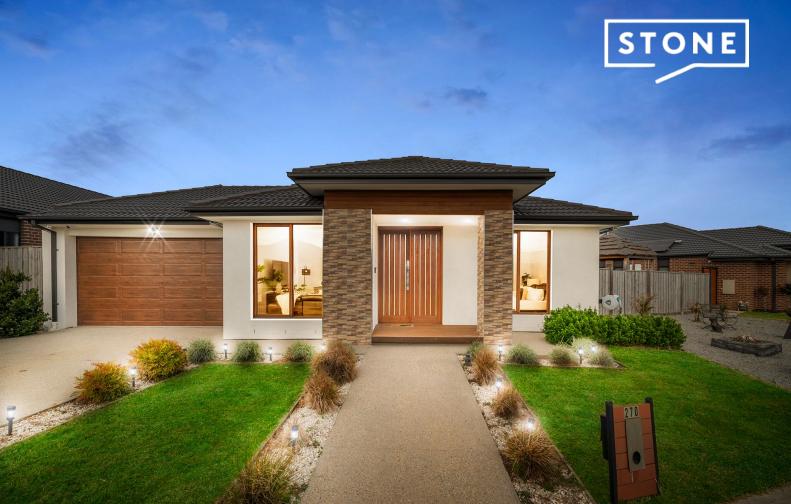

270 Mandalay Circuit Beveridge, VIC

4 🕮

2 🖽

2

## The best rental in Beveridge!

This custom-built family home is freshly painted and set up for fun, function, and endless family moments.

With a jaw-dropping kitchen with a massive 4-metre, 60mm stone island bench that's perfect for everything from family breakfasts to Friday night get-togethers. The large walk-in butler's pantry adds that extra touch of convenience, keeping everything organized and out of sight.