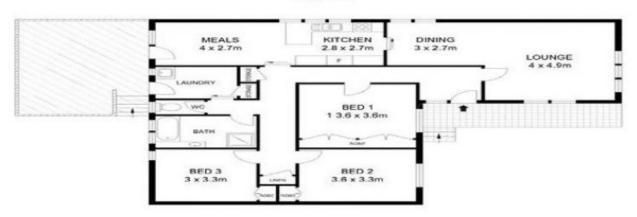

## Family Home in Great Location!

Privately situated in a serene street and increasingly desirable position. Discover great proximity to local amenities with this wonderful red brick home.

- -A versatile formal dining area leads through into a galley style kitchen which offers plenty of storage and classic timber flooring.
- Substantially sized and light filled lounge area.
- -The Master bedroom has extensive built-in robing. Another two well-proportioned bedrooms are located nearby the main bathroom with a bath, shower, and separate toilet.
- -Internal laundry with external access to the rear yard.
- -Spacious outdoor deck overlooking the fully fenced and private lawn space.
- -School Catchment for Jasper Road Public School (approx. 350 meters) and Model Farms High School (approx. 2.7 km).