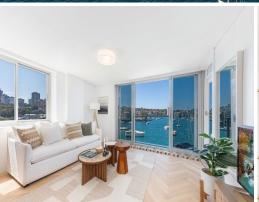

## Designer living on the waterfront

With intimate views over Careening Cove from its absolute waterfront address this luxurious apartment has it all. A sanctuary of style with a heady combination of exclusivity, sun-splashed living and easy access to Kirribilli's renowned village-life.

- brand-new through-out in the tightly held Squadron Tower
- 2 double bedrooms with floor-to-ceiling fitted robes
- sun-splashed living flows to a north-east facing balcony
- kitchen with Corian benches and high-end Miele appliances
- Italian porcelain and glass mosaic tiled luxury bathroom
- premium engineered Herringbone oak floors
- perfect for pool-side entertaining with tables and electric  $\ensuremath{\mathsf{BBQ}}$
- generously sized basement garage with ample storage space