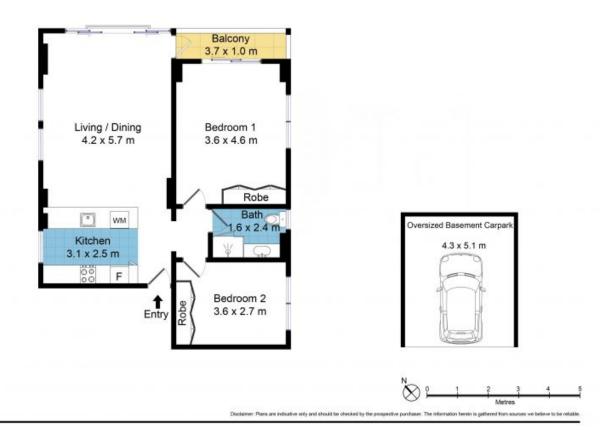

- brand-new through-out in the tightly held Squadron Tower
- 2 double bedrooms with floor-to-ceiling fitted robes
- sun-splashed living flows to a north-east facing balcony
- kitchen with Corian benches and high-end Miele appliances
- Italian porcelain and glass mosaic tiled luxury bathroom
- premium engineered Herringbone oak floors
- perfect for pool-side entertaining with tables and electric  $\ensuremath{\mathsf{BBQ}}$
- generously sized basement garage with ample storage space