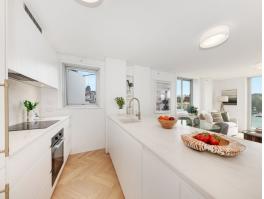

- brand-new through-out in the tightly held Squadron Tower
- 2 double bedrooms with floor-to-ceiling fitted robes
- sun-splashed living flows to a north-east facing balcony
- kitchen with Corian benches and high-end Miele appliances
- Italian porcelain and glass mosaic tiled luxury bathroom
- premium engineered Herringbone oak floors
- perfect for pool-side entertaining with tables and electric  $\ensuremath{\mathsf{BBQ}}$
- generously sized basement garage with ample storage space