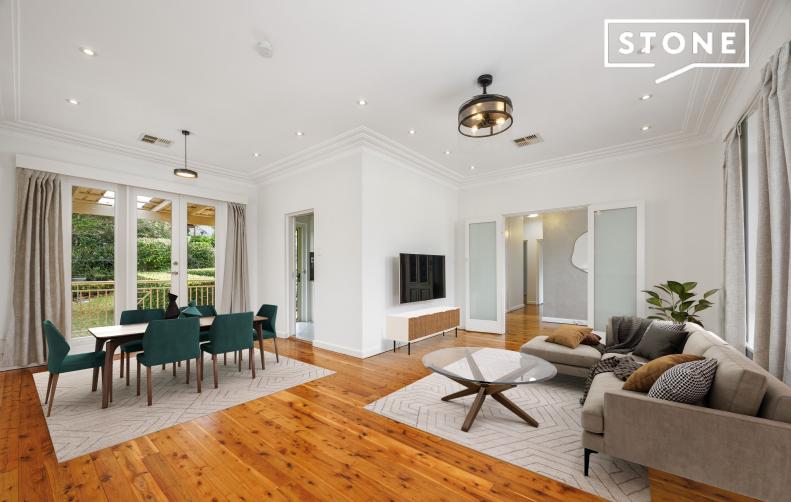

## Elegant family home in prime cul-de-sac location

Nestled in a quiet cul-de-sac location, this beautifully refreshed three-bedroom home combines classic charm with modern updates. Featuring newly polished timber floors, fresh paint and lush landscaped gardens to be enjoyed. Conveniently located near schools, daycares, parks, and public transport, this home is ideal for families seeking style and convenience in a highly sought-after area.

Features include:

- Spacious, sunlit living and dining area off the kitchen, with French doors opening to an entertaining patio
- Modern Kitchen with Miele appliances including gas cooktop and ample storage
- Master bedroom with built-in wardrobes and ceiling fan
- Two additional bedrooms with built-in robes and ceiling fans
- Modern bathroom with Grohe fittings and heated towel rail
- Dedicated laundry and additional bathroom, perfect for busy families
- Ducted air conditioning throughout for added comfort
- Landscaped gardens ideal for relaxation and play