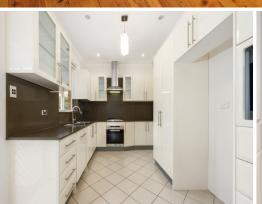

Features include:

- Spacious, sunlit living and dining area off the kitchen, with French doors opening to an entertaining patio
- Modern Kitchen with Miele appliances including gas cooktop and ample storage
- Master bedroom with built-in wardrobes and ceiling fan
- Two additional bedrooms with built-in robes and ceiling fans
- Modern bathroom with Grohe fittings and heated towel rail
- Dedicated laundry and additional bathroom, perfect for busy families
- Ducted air conditioning throughout for added comfort
- Landscaped gardens ideal for relaxation and play