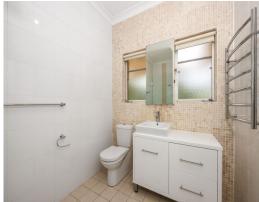

Features include:

- Spacious, sunlit living and dining area off the kitchen, with French doors opening to an entertaining patio
- Modern Kitchen with Miele appliances including gas cooktop and ample storage
- Master bedroom with built-in wardrobes and ceiling fan
- Two additional bedrooms with built-in robes and ceiling fans
- Modern bathroom with Grohe fittings and heated towel rail
- Dedicated laundry and additional bathroom, perfect for busy families
- Ducted air conditioning throughout for added comfort
- Landscaped gardens ideal for relaxation and play