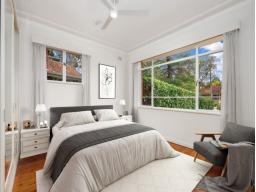

Features include:

- Spacious, sunlit living and dining area off the kitchen, with French doors opening to an entertaining patio
- Modern Kitchen with Miele appliances including gas cooktop and ample storage
- Master bedroom with built-in wardrobes and ceiling fan
- Two additional bedrooms with built-in robes and ceiling fans
- Modern bathroom with Grohe fittings and heated towel rail
- Dedicated laundry and additional bathroom, perfect for busy families
- Ducted air conditioning throughout for added comfort
- Landscaped gardens ideal for relaxation and play