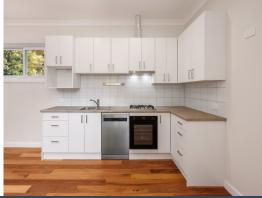

## Features include:

- Spacious open-plan living area filled with natural light, opening onto a private rear deck
- Contemporary kitchen with premium appliances and ample storage space
- Two generously sized bedrooms, each with built-in wardrobes
- Stylish modern bathroom with a luxurious walk-in shower
- Generous European-style laundry with ample storage
- Ducted air conditioning for year-round comfort
- Private rear deck with tranquil bushland views
- Separate entrance for enhanced privacy