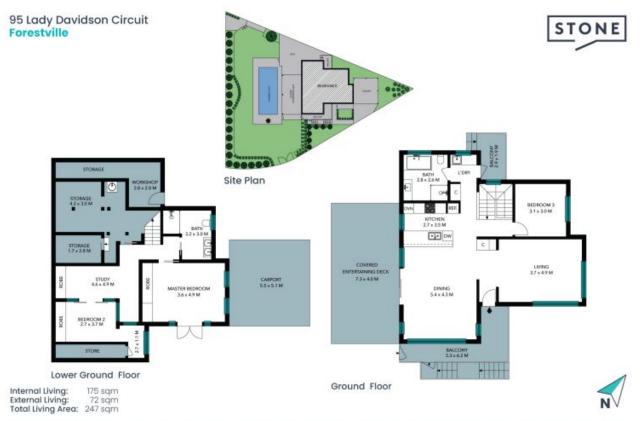

95 Lady Davidson Circuit Forestville, NSW

## 95 Lady Davidson Circuit Forestville

Internal Living: 175 sqm External Living: 72 sqm Total Living Area: 247 sqm

The floor plan is not to scale; measurements are indicative and in metres. All features included in this 3D plan are for inspiration purposes only.

This is not an exact replica of the property or the position of exterior elements. Plans should not be relied an. Interested parties should make and rely on their own enquiries.