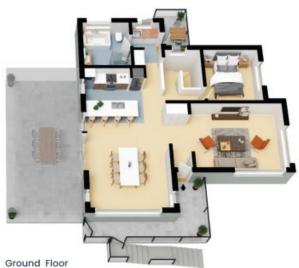

## 95 Lady Davidson Circuit Forestville

Internal Living: 175 sqm External Living: 72 sqm Total Living Area: 247 sqm

The floor plan is not to scale; measurements are indicative and in metres. All features included in this 3D plan are for inspiration purposes only.

This is not an exact replica of the property or the position of exterior elements. Plans should not be relied an. Interested parties should make and rely on their own enquiries.