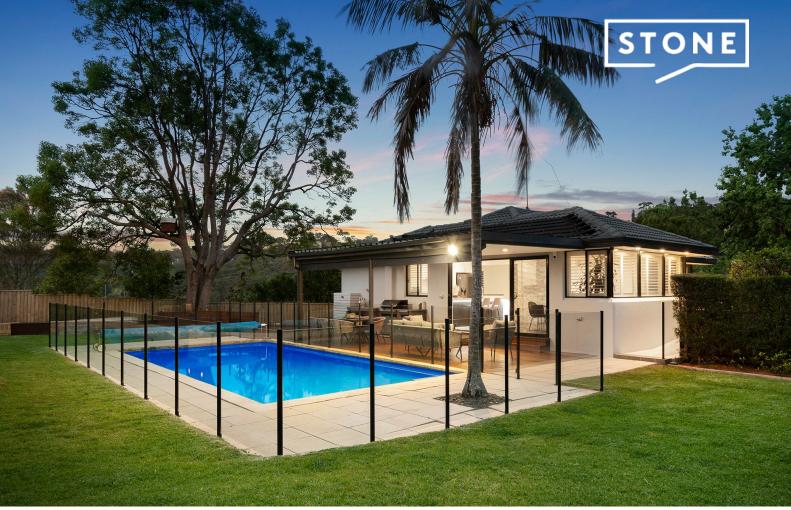

95 Lady Davidson Circuit Forestville, NSW

## The perfect home for indoor/outdoor living and entertaining

Positioned on a generous 727sqm corner block at the quiet cul de sac end of Lady Davidson Circuit, this recently renovated home boasts views over beautiful Garigal National Park from its elevated setting. The jewel in the home's crown is the effortless flow between indoors and out, with the sleek marble kitchen and generous dining space extending out to an expansive covered wraparound timber deck that flows out into the huge private backyard complete with solar-heated pool, sweeping lawns and landscaped gardens? providing the ideal space for large-scale get-togethers and celebrations.

- Light, north-facing living room with plantation shutters; generous separate dining room with a/c and sliding door access to alfresco entertaining deck
- Solar-heated saltwater swimming pool, rainwater tanks plus automated garden irrigation system; security alarm
- Outdoor kitchen with Ziegler Brown barbecue and bar-style setting
- Sleek designer kitchen with marble benchtops and splashback, Bosch oven, integrated dishwasher and breakfast bar