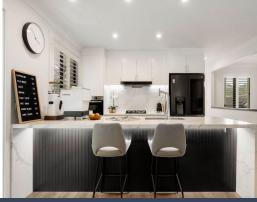

- Light, north-facing living room with plantation shutters; generous separate dining room with a/c and sliding door access to alfresco entertaining deck
- Solar-heated saltwater swimming pool, rainwater tanks plus automated garden irrigation system; security alarm
- Outdoor kitchen with Ziegler Brown barbecue and bar-style setting
- Sleek designer kitchen with marble benchtops and splashback, Bosch oven, integrated dishwasher and breakfast bar