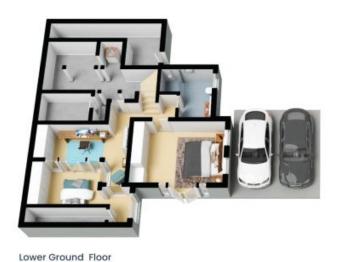

## 95 Lady Davidson Circuit Forestville

Internal Living: 175 sqm External Living: 72 sqm Total Living Area: 247 sqm

The floor plan is not to scale; measurements are indicative and in metres. All features included in this 3D plan are for inspiration purposes only.

This is not an exact replica of the property or the position of exterior elements. Plans should not be relied an. Interested parties should make and rely on their own enquiries.