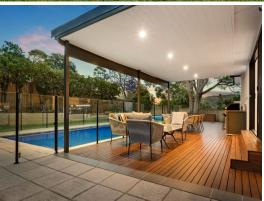

## The perfect home for indoor/outdoor living and entertaining

Positioned on a generous 727sqm corner block at the quiet cul de sac end of Lady Davidson Circuit, this recently renovated home boasts views over beautiful Garigal National Park from its elevated setting. The jewel in the home's crown is the effortless flow between indoors and out, with the sleek marble kitchen and generous dining space extending out to an expansive covered wraparound timber deck that flows out into the huge private backyard complete with solar-heated pool, sweeping lawns and landscaped gardens? providing the ideal space for large-scale get-togethers and celebrations.

- Light, north-facing living room with plantation shutters; generous separate dining room with a/c and sliding door access to alfresco entertaining deck
- Solar-heated saltwater swimming pool, rainwater tanks plus automated garden irrigation system; security alarm
- Outdoor kitchen with Ziegler Brown barbecue and bar-style setting
- Sleek designer kitchen with marble benchtops and splashback, Bosch oven, integrated dishwasher and breakfast bar