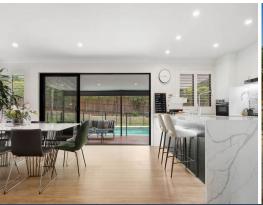

## The perfect home for indoor/outdoor living and entertaining

Positioned on a generous 727sqm corner block at the quiet cul de sac end of Lady Davidson Circuit, this recently renovated home boasts views over beautiful Garigal National Park from its elevated setting. The jewel in the home's crown is the effortless flow between indoors and out, with the sleek marble kitchen and generous dining space extending out to an expansive covered wraparound timber deck that flows out into the huge private backyard complete with solar-heated pool, sweeping lawns and landscaped gardens? providing the ideal space for large-scale get-togethers and celebrations.

- Light, north-facing living room with plantation shutters; generous separate dining room with a/c and sliding door access to alfresco entertaining deck
- Solar-heated saltwater swimming pool, rainwater tanks plus automated garden irrigation system; security alarm
- Outdoor kitchen with Ziegler Brown barbecue and bar-style setting
- Sleek designer kitchen with marble benchtops and splashback, Bosch oven, integrated dishwasher and breakfast bar