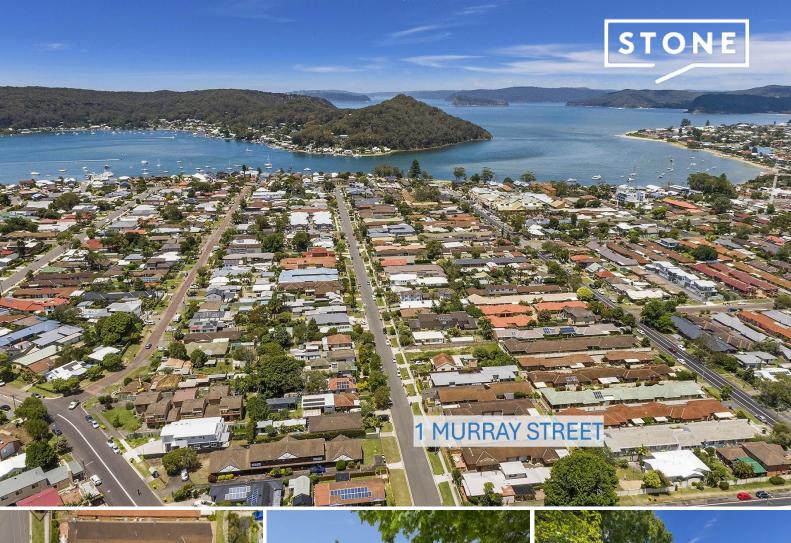

1 Murray Street Booker Bay, NSW

5 🕮

1 (計)

3 浬

**-**

The Biggest House on the Street

Location - Locatoion

It's time to secure your own piece of paradise. Situated on one of Booker Bays most sought-after streets, this five-bedroom home boasts old world charm and character. The original section of the home dates back to the early 19th Century.

Only 750 metres to Ettalong Beach foreshore and ferry terminal to Palm Beach, this home represents an opportunity of a lifetime. 1 Murray Street is perfect for the astute investor or those in need of multi-generational living. Renovate or take advantage of the potential duplex site (STCA).

Easy-care gardens, a swimming pool and inground spa, plus enough room to kick a soccer ball around, this property ticks all the boxes. Just relax and enjoy the ultimate coastal lifestyle with cafes, restaurants and cinema only a short walk away. Additional features include: