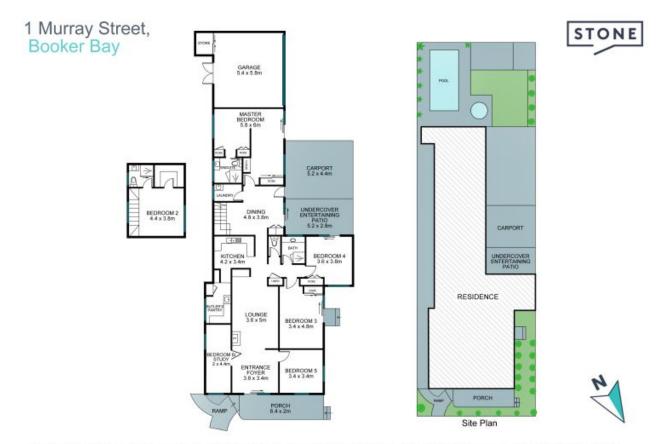

1 Murray Street Booker Bay, NSW

5 🕮

1 (計)

3 浬

**-**

The Biggest House on the Street

Location - Locatoion

It's time to secure your own piece of paradise. Situated on one of Booker Bays most sought-after streets, this five-bedroom home boasts old world charm and character. The original section of the home dates back to the early 19th Century.

Only 750 metres to Ettalong Beach foreshore and ferry terminal to Palm Beach, this home represents an opportunity of a lifetime. 1 Murray Street is perfect for the astute investor or those in need of multi-generational living. Renovate or take advantage of the potential duplex site (STCA).

Easy-care gardens, a swimming pool and inground spa, plus enough room to kick a soccer ball around, this property ticks all the boxes. Just relax and enjoy the ultimate coastal lifestyle with cafes, restaurants and cinema only a short walk away. Additional features include:

- Five generously sized bedrooms with additional study
- Large kitchen with walk in pantry
- 3 bathrooms, 2 being ensuites
- -- Potential duplex development site (STCA) or take on a challenge and renovate this charm...

Inspect: Saturday, 9th November 2024 10:00 - 10:45

Saturday, 9th November 2024 12:00 - 12:45

Price: New to Market
Council Rates: \$2,763.00 p/q
Water Rates: \$1,147.00 p/q

**Joshua Young** 0431 324 498

The site plan and floor plan are not to scale; measurement are indicative in meters. Bushes and trees are placed for illustration purposes. Plans should not be relied on. Interested parties should make and rely on thier own inquiries. All other information provided has been collected from reliable sources but cannot be guaranted for accuracy.