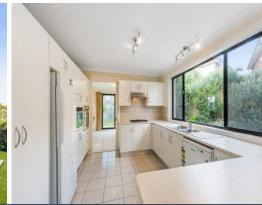

Features of the property include:

- Oversized family room at entrance with wall-mounted TV and access to garden.
- Spacious combined living and dining room with tiled flooring throughout.
- Renovated modern kitchen with gas cooking and an abundance of storage space.
- Large internal laundry with separate toilet/powder room.
- Automatic double lock-up garage with high ceilings and internal access plus driveway with ample parking.
- Large master bedroom with ceiling fan & ensuite.
- Three additional good-sized bedrooms.
- Shared upstairs bathroom with shower & bath.