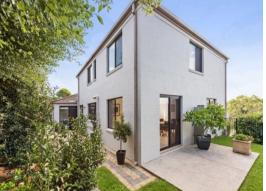

## Grand residence in an exclusive pocket of Mount Colah

This grand residence exudes elegance and represents the epitome of modern comfort and style. Positioned at the end of an exclusive cul-de-sac (accessed via a shared private driveway to four homes), this four-bedroom home has a generous floorplan and elevated views across surrounding bush land.

Features of the property include:

- Oversized family room at entrance with wall-mounted TV and access to garden.
- Spacious combined living and dining room with tiled flooring throughout.
- Renovated modern kitchen with gas cooking and an abundance of storage space.
- Large internal laundry with separate toilet/powder room.
- Automatic double lock-up garage with high ceilings and internal access plus driveway with ample parking.
- Large master bedroom with ceiling fan & ensuite.
- Three additional good-sized bedrooms.
- Shared upstairs bathroom with shower & bath.