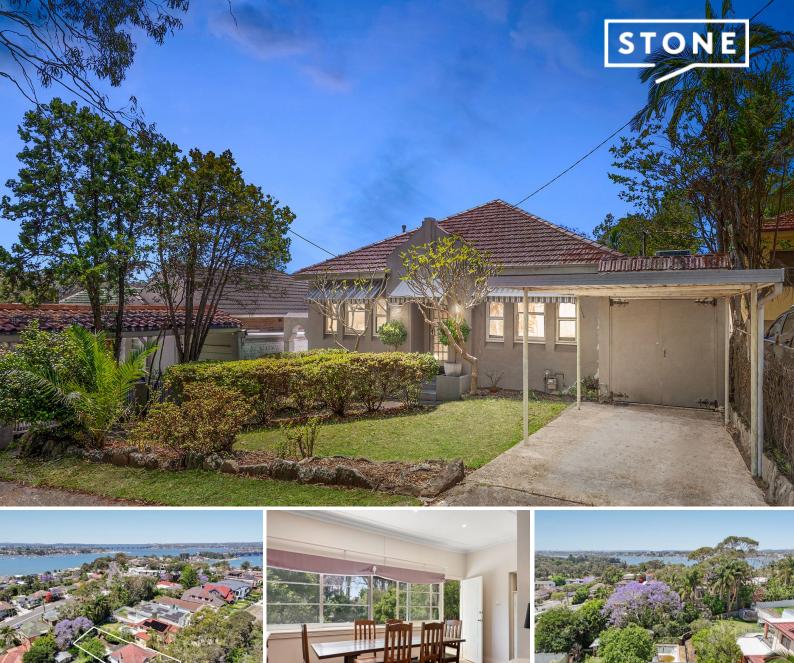

## 7 Church Street Blakehurst, NSW

## Great space, scope and lifestyle in a full brick classic

The ideal site to make a terrific new statement, this double brick single-level residence stands on a generous block of land directly opposite the natural greenery of Church Street Reserve. Guaranteed to have enormous appeal among families, renovators and developers alike, the property is comfortable throughout and offers a great chance to buy into this family-friendly bayside neighbourhood and add some tremendous value. The possibilities are plentiful for buyers looking to capitalise on a potential-packed home that's very well-located close to Carss Bush Park as well as waterfront reserves, bus connections and all of the area's schools.

- Ultra-private backyard that's surrounded by leafy greenery
- Spacious level lawn, covered patio and large inground pool
- Three bedrooms feature built-ins, two have fans and air-con
- Bright living/dining area with high ceilings and timber floors
- Well-appointed kitchen with gas cooking and leafy outlooks
- Underhouse area with laundry, WC and lots of storage space
- Carport, lock-up garage and side access through to the backyard