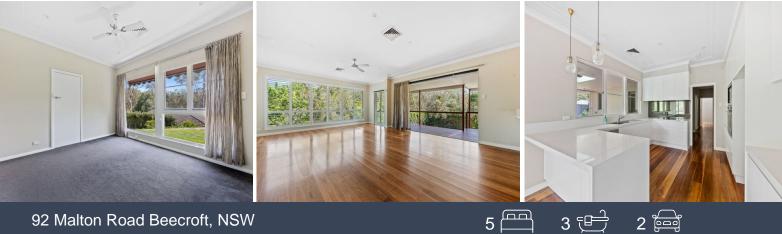

- The elegant and expansive living and dining rooms are perfect for entertaining guests or enjoying family time.

- Gourmet kitchen, the well-appointed kitchen boasts modern appliances, ample bench space, and plenty of storage.

- 5 Generously Sized Bedrooms: Spacious and light-filled, each bedroom offers built-in wardrobes and plenty of room for rest and relaxation.

- Two beautifully bathrooms with high-quality fittings, including a luxurious master ensuite.

- Step outside to an idyllic outdoor space with a covered patio, perfect for alfresco dining or enjoying a quiet afternoon in the garden.

- Stay comfortable year-round with ducted air conditioning throughout the home.