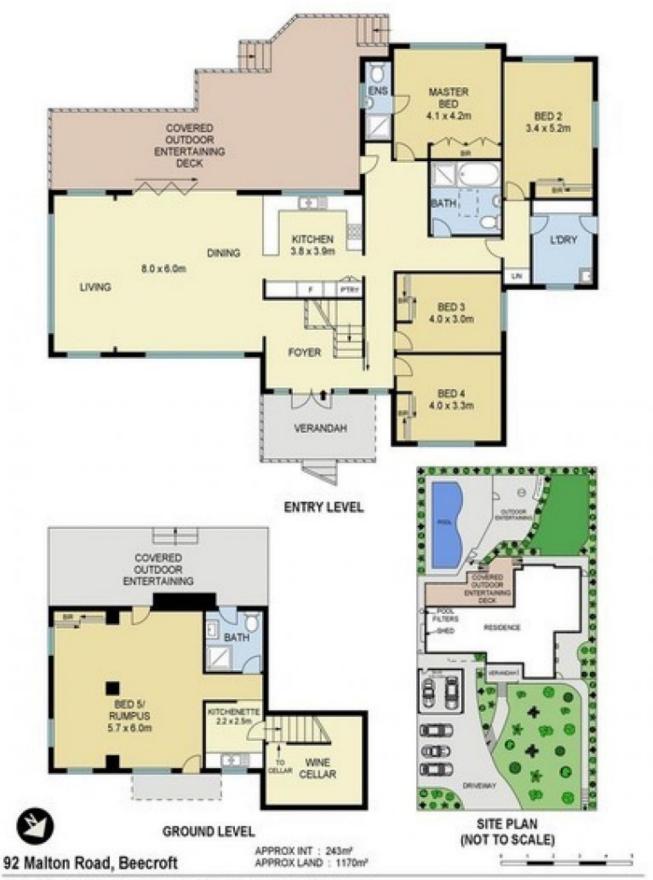

- 5 Generously Sized Bedrooms: Spacious and light-filled, each bedroom offers built-in wardrobes and plenty of room for rest and relaxation.

- Two beautifully bathrooms with high-quality fittings, including a luxurious master ensuite.

- Step outside to an idyllic outdoor space with a covered patio, perfect for alfresco dining or enjoying a quiet afternoon in the garden.

- Stay comfortable year-round with ducted air conditioning throughout the home.