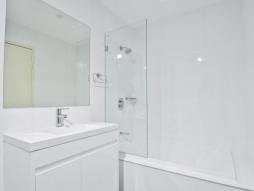

Features include:

- > Three good sized bedrooms with built-in wardrobe to all and walk-in wardrobe to the
- > Modern kitchen with stone benchtops, gas stovetop, and dishwasher
- > Spacious living room with split-system air conditioner
- > Two bathrooms, with a bath/shower to the main bathroom and an ensuite to the master
- > Spacious living room with split-system air conditioning
- > Sunny balcony with privacy shades and a gas bayonet, allowing you to enjoy an outdoor BBQ