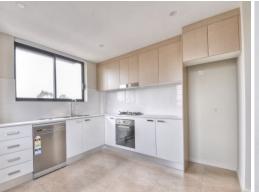

Features include:

- > Three good sized bedrooms with built-in wardrobe to all and walk-in wardrobe to the
- > Modern kitchen with stone benchtops, gas stovetop, and dishwasher
- > Spacious living room with split-system air conditioner
- > Two bathrooms, with a bath/shower to the main bathroom and an ensuite to the master
- > Spacious living room with split-system air conditioning
- > Sunny balcony with privacy shades and a gas bayonet, allowing you to enjoy an outdoor BBQ