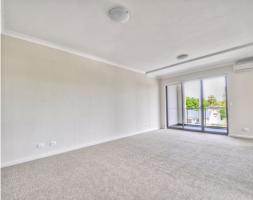

Features include:

- > Three good sized bedrooms with built-in wardrobe to all and walk-in wardrobe to the
- > Modern kitchen with stone benchtops, gas stovetop, and dishwasher
- > Spacious living room with split-system air conditioner
- > Two bathrooms, with a bath/shower to the main bathroom and an ensuite to the master
- > Spacious living room with split-system air conditioning
- > Sunny balcony with privacy shades and a gas bayonet, allowing you to enjoy an outdoor BBQ