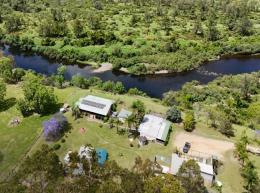

Enjoy exclusive Macleay River frontage featuring pristine swimming holes, scenic fishing spots full of bass, and natural rapids (perfect for kayaking) -a true paradise for outdoor enthusiasts. Perfect for both work and relaxation, this property offers the ultimate rural lifestyle.

## Features include:

- Studio: Modern self-contained studio with kitchenette and bathroom.
- 40.46Ha (99.97Ac)
- 300m frontage to the Macleay River

- 3 dams

**Price**: \$995,000

Council Rates: \$1,772.00/year (approx)