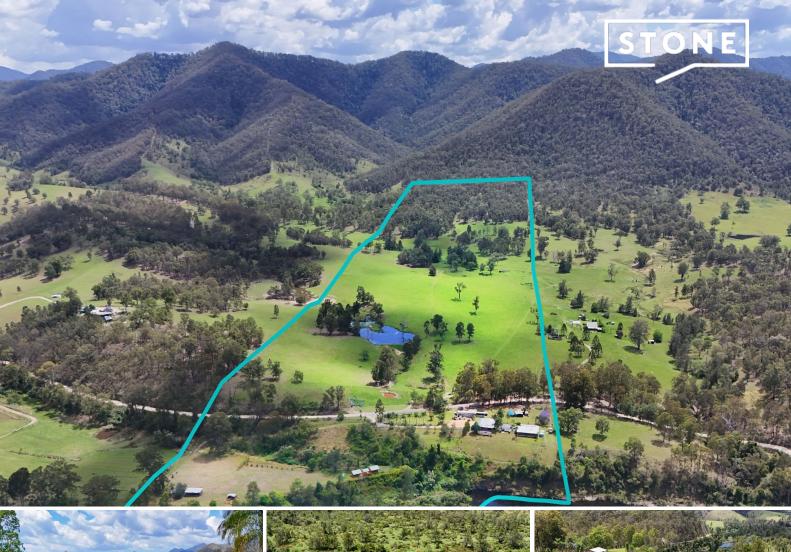

## Riverfront Retreat on 40.46Ha (99.97Ac) of Pristine Country

8421 Kempsey Road is a fantastic lifestyle property situated on the Mighty Macleay River approximately halfway between Kempsey and Armidale. Situated on 40.46Ha (99.97Ac) with fantastic views of the river this is the ideal location for anyone wanting to run some cattle and enjoy a country lifestyle or perhaps a great weekender for the family to enjoy.

## Features include:

- Studio: Modern self-contained studio with kitchenette and bathroom.
- 40.46Ha (99.97Ac)
- 300m frontage to the Macleay River

- 3 dams

**Price**: \$995,000

Council Rates: \$1,772.00/year (approx)