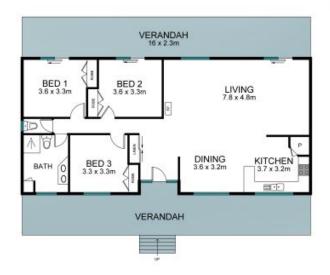

## Features include:

- Studio: Modern self-contained studio with kitchenette and bathroom.
- 40.46Ha (99.97Ac)
- 300m frontage to the Macleay River

- 3 dams

**Price**: \$995,000

Council Rates: \$1,772.00/year (approx)