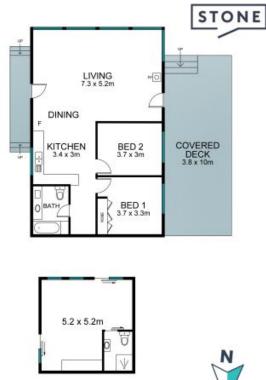

## Features include:

- Studio: Modern self-contained studio with kitchenette and bathroom.
- 40.46Ha (99.97Ac)
- 300m frontage to the Macleay River

- 3 dams

**Price**: \$995,000

Council Rates: \$1,772.00/year (approx)