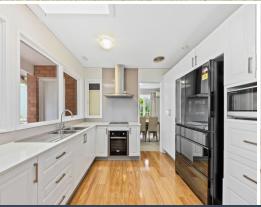

- Brick veneer construction with gorgeous bay windows and abundant natural light
- Spacious lounge and dining area leading to an inviting, columned front porch
- Generous gourmet kitchen featuring sleek white cabinetry and plenty of storage
- Sizeable, carpeted beds with BIRs, master retreat boasting a stylish ensuite
- Updated, elegant bathroom with soaking bathtub and floor-to-ceiling tiles
- All-weather entertaining patio, a garden shed, plus an expansive front lawn Drive-through single carport, large external laundry, and s/s air conditioning
- Approx. 270m stroll to local shops and Parramatta buses, 350m to reserve