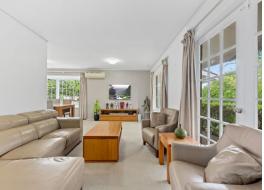

- Brick veneer construction with gorgeous bay windows and abundant natural light
- Spacious lounge and dining area leading to an inviting, columned front porch
- Generous gourmet kitchen featuring sleek white cabinetry and plenty of storage
- Sizeable, carpeted beds with BIRs, master retreat boasting a stylish ensuite
- Updated, elegant bathroom with soaking bathtub and floor-to-ceiling tiles
- All-weather entertaining patio, a garden shed, plus an expansive front lawn Drive-through single carport, large external laundry, and s/s air conditioning
- Approx. 270m stroll to local shops and Parramatta buses, 350m to reserve