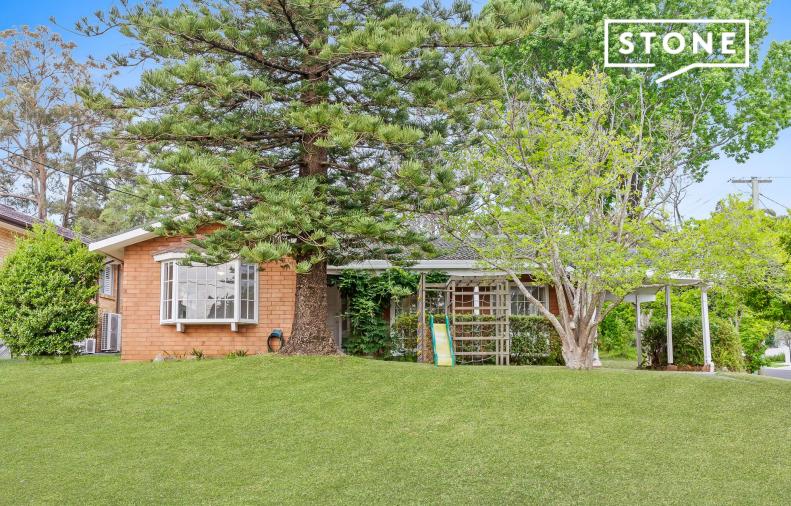

82 Arcadian Circuit Carlingford, NSW

3 🕮

2 🖽

· <del>} \_ </del>

## Timeless family home equipped with modern comforts

Discover the instant allure of this charming family home, offering all the benefits of single-level living in a blissful, family minded pocket. Perched on the high side of the street on a generous 720sqm corner block, it's ready to move-in and enjoy with updated interiors, yet holds remarkable future potential (STCA). It's zoned for Carlingford West Public and Cumberland High.

- Brick veneer construction with gorgeous bay windows and abundant natural light
- Spacious lounge and dining area leading to an inviting, columned front porch
- Generous gourmet kitchen featuring sleek white cabinetry and plenty of storage
- Sizeable, carpeted beds with BIRs, master retreat boasting a stylish ensuite
- Updated, elegant bathroom with soaking bathtub and floor-to-ceiling tiles
- All-weather entertaining patio, a garden shed, plus an expansive front lawn Drive-through single carport, large external laundry, and s/s air conditioning
- Approx. 270m stroll to local shops and Parramatta buses, 350m to reserve