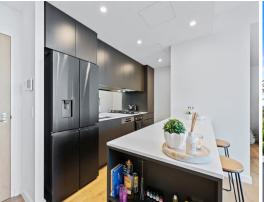

## When luxury, lifestyle and location combine

Discover the perfect blend of comfort and style in this luxury one bedroom apartment. Offering security access, this unit is located a short walk from the vibrant center of town, this stunning unit features open-concept layout with high-end finishes and abundant natural light. The sleek black kitchen has ample storage and offers gas cooking. Enjoy beautiful vistas from your private balcony and the rooftop entertaining area-perfect for hosting friends or unwinding after a long day. Steps away from shops, restaurants, and entertainment, making it easy to enjoy the best of urban living.

Features included:

- > Security complex
- > Light filled living area with timber floors
- > Oversize bedroom with built in wardrobe
- > Modern kitchen features ample cupboard space, stainless steel appliances including dishwasher.
- > Modern bathroom with shower
- > European laundry with clothes dryer included
- > Secure garage parking & storage cage