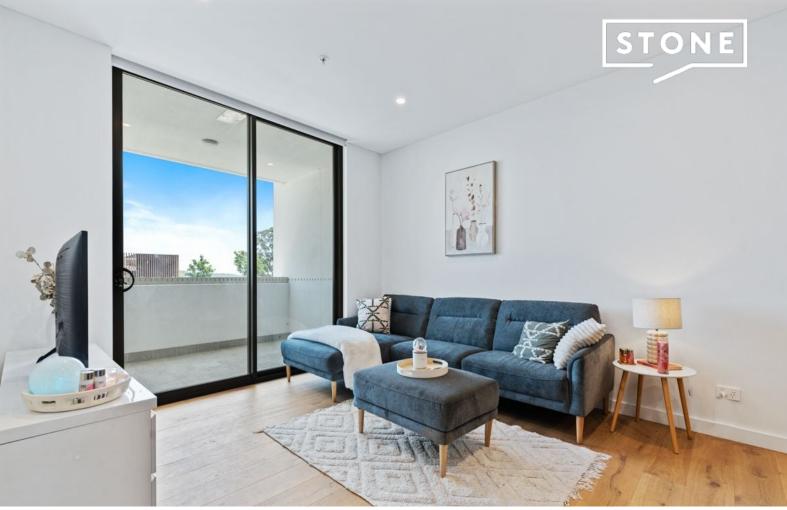

## When luxury, lifestyle and location combine

Discover the perfect blend of comfort and style in this luxury one bedroom apartment. Offering security access, this unit is located a short walk from the vibrant center of town, this stunning unit features open-concept layout with high-end finishes and abundant natural light. The sleek black kitchen has ample storage and offers gas cooking. Enjoy beautiful vistas from your private balcony and the rooftop entertaining area-perfect for hosting friends or unwinding after a long day. Steps away from shops, restaurants, and entertainment, making it easy to enjoy the best of urban living.

Features included:

- > Security complex
- > Light filled living area with timber floors
- > Oversize bedroom with built in wardrobe
- > Modern kitchen features ample cupboard space, stainless steel appliances including dishwasher.
- > Modern bathroom with shower
- > European laundry with clothes dryer included
- > Secure garage parking & storage cage