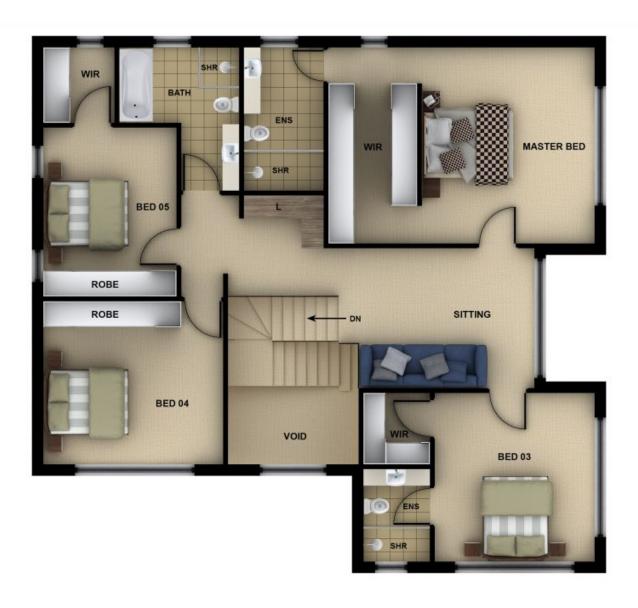

## Prime 586sqm DA-Approved & Fully Serviced Block in Epping

Presenting an exceptional opportunity to secure a prime level block of land in the heart of Epping. This Torrens Title subdivision offers unparalleled convenience, with seamless access to transport, shopping, and prestigious schools. Approved architectural plans for a five-bedroom residence are available upon request.

- -586.1 sqm of vacant land, fully serviced and full DA ready to be built on
- -A unique chance to design and build your dream home
- -Expansive, level block on the high side of the street with no trees
- -Ready for development with water, gas, electricity, sewer, and NBN connections established
- -Coveted location surrounded by premium homes and top-tier schools
- -Only approximately 800m to Epping Public School and approximately 1.3km to Epping Boys High School
- -Situated within the catchments for Cheltenham Girls High and Carlingford High School
- -Proximity to Arden Senior School and Our Lady Help of Christians School