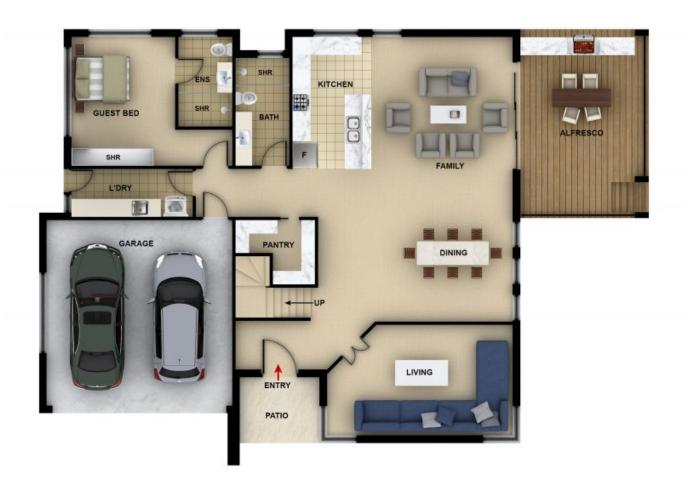

## Prime 586sqm DA-Approved & Fully Serviced Block in Epping

Presenting an exceptional opportunity to secure a prime level block of land in the heart of Epping. This Torrens Title subdivision offers unparalleled convenience, with seamless access to transport, shopping, and prestigious schools. Approved architectural plans for a five-bedroom residence are available upon request.

- -586.1 sqm of vacant land, fully serviced and full DA ready to be built on
- -A unique chance to design and build your dream home
- -Expansive, level block on the high side of the street with no trees
- -Ready for development with water, gas, electricity, sewer, and NBN connections established
- -Coveted location surrounded by premium homes and top-tier schools
- -Only approximately 800m to Epping Public School and approximately 1.3km to Epping Boys High School
- -Situated within the catchments for Cheltenham Girls High and Carlingford High School
- -Proximity to Arden Senior School and Our Lady Help of Christians School