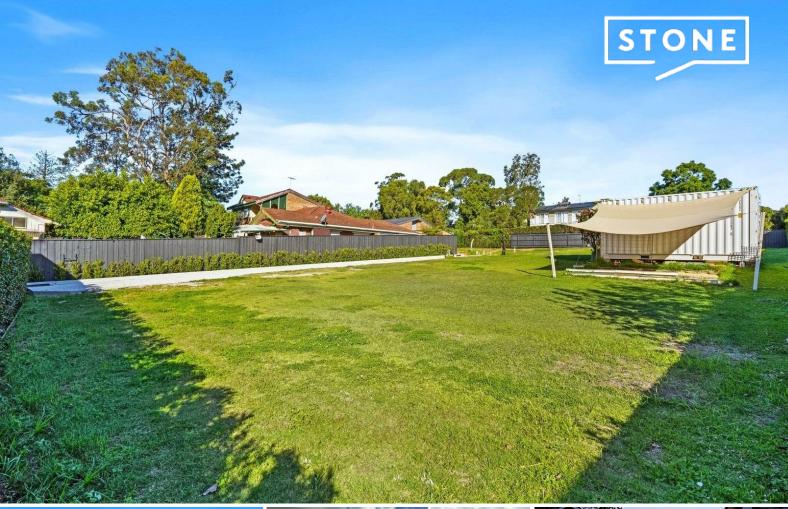

## Prime 586sqm DA-Approved & Fully Serviced Block in Epping

Presenting an exceptional opportunity to secure a prime level block of land in the heart of Epping. This Torrens Title subdivision offers unparalleled convenience, with seamless access to transport, shopping, and prestigious schools. Approved architectural plans for a five-bedroom residence are available upon request.

- -586.1 sqm of vacant land, fully serviced and full DA ready to be built on
- -A unique chance to design and build your dream home
- -Expansive, level block on the high side of the street with no trees
- -Ready for development with water, gas, electricity, sewer, and NBN connections established
- -Coveted location surrounded by premium homes and top-tier schools
- -Only approximately 800m to Epping Public School and approximately 1.3km to Epping Boys High School
- -Situated within the catchments for Cheltenham Girls High and Carlingford High School
- -Proximity to Arden Senior School and Our Lady Help of Christians School