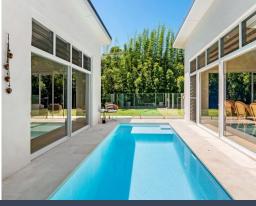

## Inspiring modern Mediterranean-style family retreat

Embodying modern sophistication and refined tranquillity at every turn, this newly renovated family home was designed to seamlessly merge effortless elegance with the relaxed allure of modern Mediterranean living. Bathed in natural light with airy high ceilings, oversized windows with banks of louvres that invite refreshing breezes, and a soothing neutral palette of colours and finishes, this sublime home was crafted as both a serene retreat and an entertainer's dream for the modern family.

- Light-filled open plan living/dining and kitchen wraps around Mediterranean courtyard style central pool area; fully tiled mineral pool
- Two separate living spaces downstairs? one with cosy gas fireplace
- Impressive extra-wide entry foyer with high ceiling, skylight and seating area
- Individually controlled split system a/c in every bedroom as well as kitchen and main lounge/living
- Designer kitchen with Talostone benchtops and centre island with timber feature; integrated fridge and dishwash plus butler's pantry  $\frac{1}{2} \int_{-\infty}^{\infty} \frac{1}{2} \left( \frac{1}{2} \int_{-\infty}^{\infty}$
- Home office/study or guest/5th bedroom downstairs