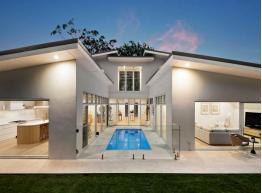

## Inspiring modern Mediterranean-style family retreat

Embodying modern sophistication and refined tranquillity at every turn, this newly renovated family home was designed to seamlessly merge effortless elegance with the relaxed allure of modern Mediterranean living. Bathed in natural light with airy high ceilings, oversized windows with banks of louvres that invite refreshing breezes, and a soothing neutral palette of colours and finishes, this sublime home was crafted as both a serene retreat and an entertainer's dream for the modern family.

- Light-filled open plan living/dining and kitchen wraps around Mediterranean courtyard style central pool area; fully tiled mineral pool
- Two separate living spaces downstairs? one with cosy gas fireplace
- Impressive extra-wide entry foyer with high ceiling, skylight and seating area
- Individually controlled split system a/c in every bedroom as well as kitchen and main lounge/living
- Designer kitchen with Talostone benchtops and centre island with timber feature; integrated fridge and dishwash plus butler's pantry  $\frac{1}{2} \int_{-\infty}^{\infty} \frac{1}{2} \left( \frac{1}{2} \int_{-\infty}^{\infty}$
- Home office/study or guest/5th bedroom downstairs