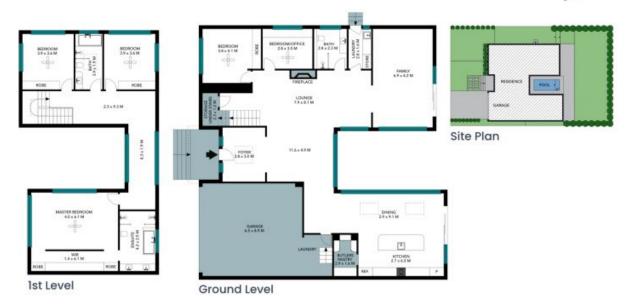

## 16 Laitoki Road Terrey Hills

1st Level

Total Internal Size: 356 sqm Land Size: 695 sqm **Ground Level** 

The floor pion is not to scale; measurements are indicative and in metres. All features included in this 3D plan are for inspiration purposes only.

This is not an exact replica of the property or the position of exterior elements. Plans should not be refied on. Interested parties should make and rely on their own enquiries.

## 16 Laitoki Road Terrey Hills

Total Internal Size: 356 sqm Land Size: 695 sqm

N

The site plan and floor plan are not to scale, measurements are indicative and in metres. Bushes and trees are placed for illustration purposes. Plans should not be relied on interested parties should make and rely an their own enquiries. All other information provided has been collected from reliable sources but cannot be guaranteed for accuracy.