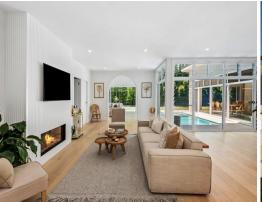

## Inspiring modern Mediterranean-style family retreat

Embodying modern sophistication and refined tranquillity at every turn, this newly renovated family home was designed to seamlessly merge effortless elegance with the relaxed allure of modern Mediterranean living. Bathed in natural light with airy high ceilings, oversized windows with banks of louvres that invite refreshing breezes, and a soothing neutral palette of colours and finishes, this sublime home was crafted as both a serene retreat and an entertainer's dream for the modern family.

- Light-filled open plan living/dining and kitchen wraps around Mediterranean courtyard style central pool area; fully tiled mineral pool
- Two separate living spaces downstairs? one with cosy gas fireplace
- Impressive extra-wide entry foyer with high ceiling, skylight and seating area
- Individually controlled split system a/c in every bedroom as well as kitchen and main lounge/living
- Designer kitchen with Talostone benchtops and centre island with timber feature; integrated fridge and dishwash plus butler's pantry  $\frac{1}{2} \int_{-\infty}^{\infty} \frac{1}{2} \left( \frac{1}{2} \int_{-\infty}^{\infty}$
- Home office/study or guest/5th bedroom downstairs