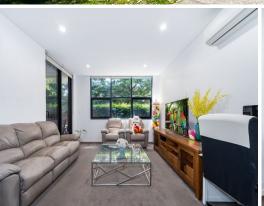

## Modern 2-Bedroom Ground-Level Gem with Private Courtyard and Unbeatable Convenience in Waitara

Spacious 2-Bedroom Ground-Level Apartment: This stunning residence offers an open, east-facing balcony with high ceilings and a vast living room that includes space for a home office. The north-facing master bedroom is warm and cozy, while the second bedroom and living area both provide access to a private backyard. The open-plan kitchen flows seamlessly into the living area, with the east-facing backyard perfect for family relaxation, playtime, and pet-friendly activities. Complete with a separate rear entrance and surrounded by lush trees, this apartment exudes a sense of privacy and homely charm.

Property Features:

- Spacious ground-level 2-bedroom apartment with high ceilings
- East-facing balcony with open-plan kitchen and living area
- North-facing master bedroom, warm and cozy

**Inspect:** Saturday, 9th November 2024 10:45 - 11:30