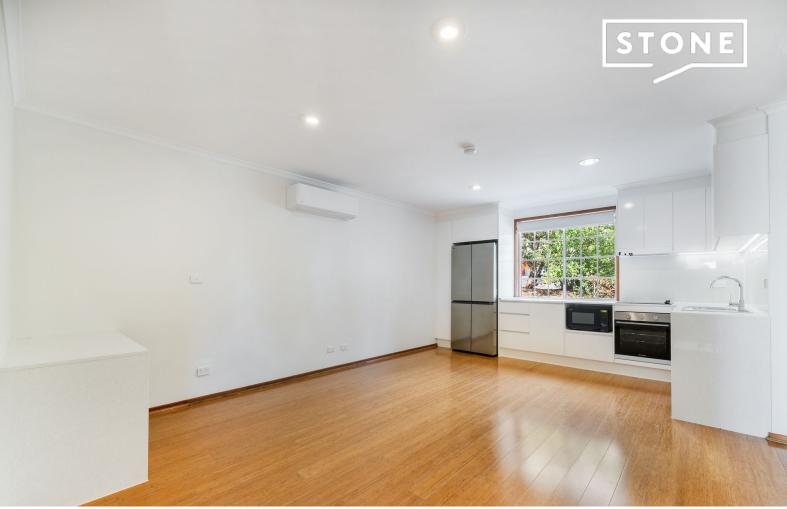

## A North Lyneham Treasure!

Nestled in the serene North Lyneham area, this stylishly updated 1-bedroom unit is a rare gem, boasting a double garage-a unique find for a home of its size! Featuring bamboo flooring and a brand-new kitchen with stone benchtops, this unit combines modern design with functional convenience. The master bedroom offers ample storage with built-in wardrobes and elegant s-wave curtains, while the fresh bathroom/laundry area comes fully equipped with a washing machine and dryer. Ideal for those seeking comfort and practicality in a prime location, this home promises a seamless blend of style and utility.

- Stylish bamboo flooring throughout
- Updated interiors for a modern look
- Brand-new kitchen with sleek stone benchtops
- Kitchen includes fridge and microwave
- Spacious master bedroom with built-in wardrobes
- Elegant s-wave curtains framing bedroom window
- Freshly renovated bathroom/laundry with washer and dryer