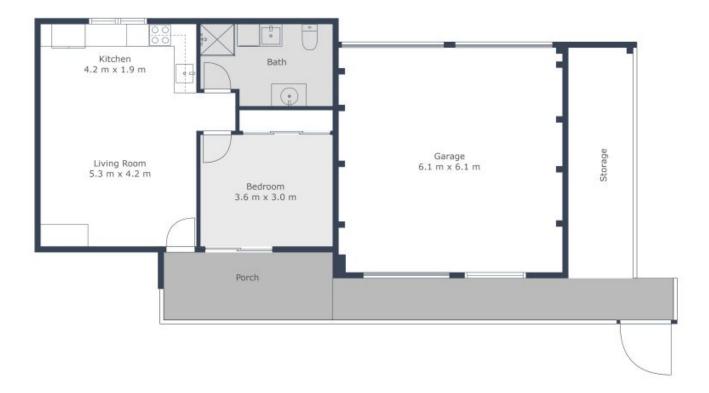

## A North Lyneham Treasure!

Nestled in the serene North Lyneham area, this stylishly updated 1-bedroom unit is a rare gem, boasting a double garage-a unique find for a home of its size! Featuring bamboo flooring and a brand-new kitchen with stone benchtops, this unit combines modern design with functional convenience. The master bedroom offers ample storage with built-in wardrobes and elegant s-wave curtains, while the fresh bathroom/laundry area comes fully equipped with a washing machine and dryer. Ideal for those seeking comfort and practicality in a prime location, this home promises a seamless blend of style and utility.