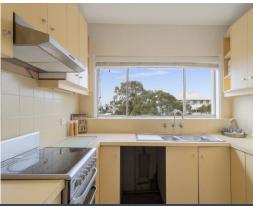

- Subtle Art Deco details complemented by timber flooring
- Expansive windows maximise feelings of openness and light
- Well sized kitchen features quality appliances and ample cabinetry
- Two deluxe bedrooms and an immaculate bathroom
- Level lift access to a single carport