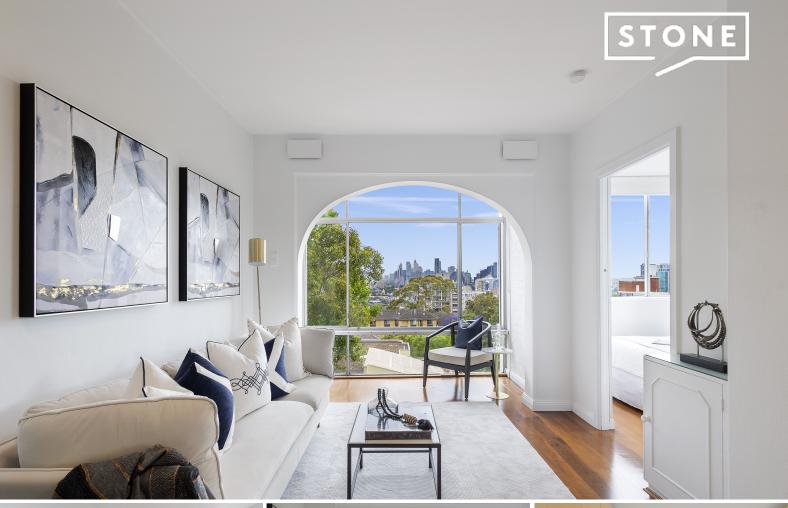

## Stunning views across Sydney harbour and beyond

Upon entry, you're enticed through to a beautiful open design enhanced by understated elegance, crisp white interiors and oversized picture frame-like windows. The interiors flow effortlessly from space to space leading to a well appointed kitchen and two blissful bedrooms wrapped in majestic vistas.

- Subtle Art Deco details complemented by timber flooring
- Expansive windows maximise feelings of openness and light
- Well sized kitchen features quality appliances and ample cabinetry
- Two deluxe bedrooms and an immaculate bathroom
- Level lift access to a single carport