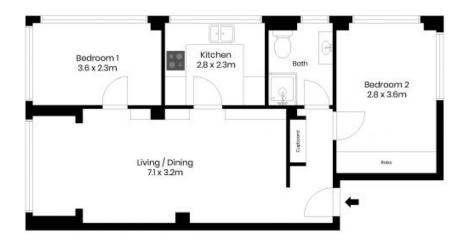

## 64/154 Ben Boyd Road Neutral Bay

The site plan and floor plan are not to scale; measurements are indicative and in metres. Bushes and trees are placed for illustration purposes. Plans should not be relied on, interested parties should make and rely on their own enquiries. All other information provided has been collected from reliable sources but cannot be guaranteed for accuracy.