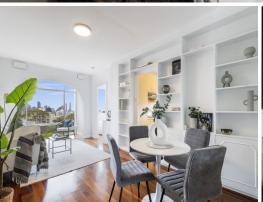

## Stunning views across Sydney harbour and beyond

Upon entry, you're enticed through to a beautiful open design enhanced by understated elegance, crisp white interiors and oversized picture frame-like windows. The interiors flow effortlessly from space to space leading to a well appointed kitchen and two blissful bedrooms wrapped in majestic vistas.

- Subtle Art Deco details complemented by timber flooring
- Expansive windows maximise feelings of openness and light
- Well sized kitchen features quality appliances and ample cabinetry
- Two deluxe bedrooms and an immaculate bathroom
- Level lift access to a single carport