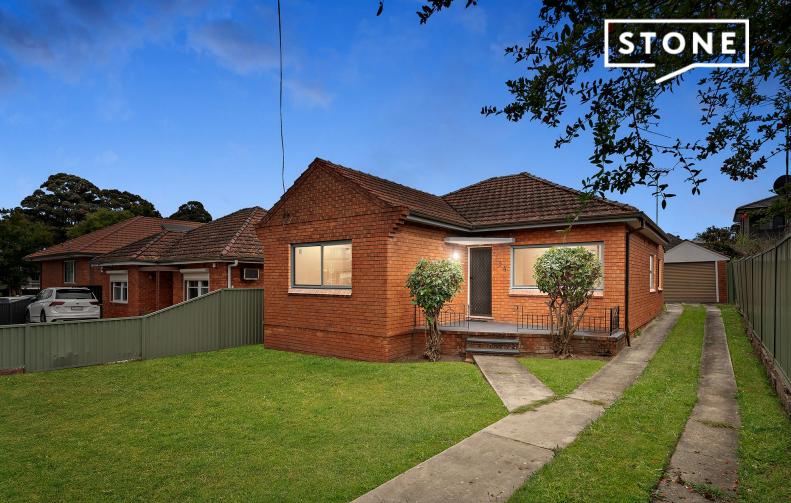

394 Stoney Creek Road Kingsgrove, NSW

3 🕮

1 閏

## Live in, rent out or do up

Discover vast potential in this 538 sq m rear-to-north property, whether you choose to move straight in, rent out or renovate.

Presented in a neat-and-tidy original condition, the solid red-brick home features polished floorboards, spacious lounge and dining rooms, and an additional family area.

The large level lawn is awash with sunshine, and benefits from vehicle access via a side driveway. Within easy reach of trains, and just 2km from the heart of Hurstville CBD, the property offers easy access to excellent schools, shops and restaurants, along with a convenient city commute.

- 538sq m north-to-rear block
- Well-presented original condition with excellent potential

Inspect: Saturday, 9th November 2024 9:30 - 10:00

**Price:** FOR SALE | \$1,399,000

**Sam Abbas** 0406 750 075

**Melanie Marques** 