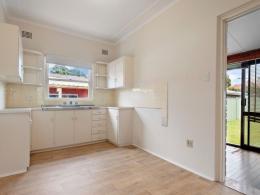

## Live in, rent out or do up

Discover vast potential in this 538 sq m rear-to-north property, whether you choose to move straight in, rent out or renovate.

Presented in a neat-and-tidy original condition, the solid red-brick home features polished floorboards, spacious lounge and dining rooms, and an additional family area.