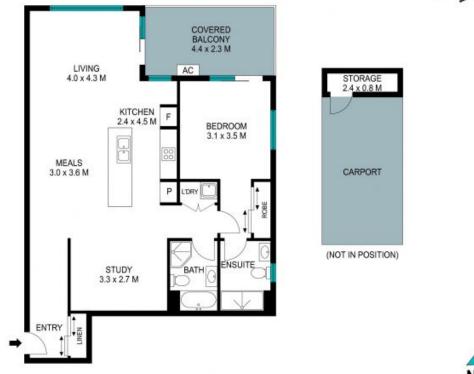

## **Urban** comfort

Discover the perfect blend of convenience and sleek modern living in this stylish apartment, 107m2 on title boasting a corner position on the third floor. Ideally located to both the Metro offering a speedy 35min trip into the City and The Kellyville Grove with great shopping, eateries and wellness essentials. This apartment offers everything you need for a comfortable and connected lifestyle.

Don't miss out on this incredible opportunity to live in a prime location with all the modern comforts you desire. Contact us today to arrange a viewing!

- Prime Location, situated just 1.4km to Metro, making your daily commute a breeze
- Enjoy a contemporary layout with high-quality finishes & fixtures throughout
- Spacious open-plan living & dining area, perfect for entertaining or relaxing
- Open study/work from home or additional living domain
- Fully equipped kitchen; stainless steel appliances, ample storage, & stone countertops
- Bedroom with built-in robe, ceiling fan, fully tiled ensuite & balcony access

The site plan and floor plan are not to scale; measurements are indicative and in metres. Bushes and trees are placed for illustration purposes. Plans should not be relied on. Interested parties should make and rely on their own enquiries. All other information provided has been collected from reliable sources but cannot be guaranteed for accuracy.