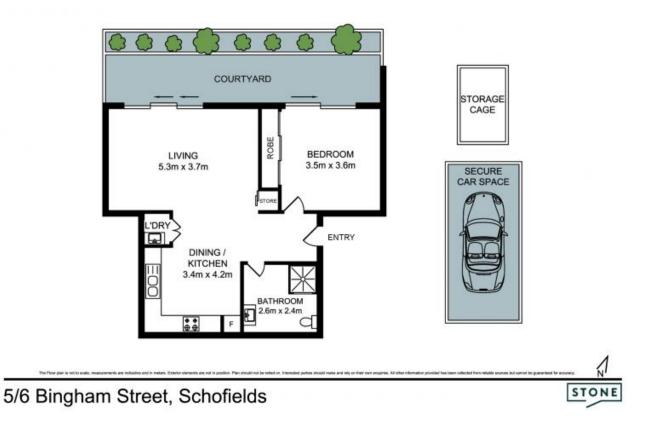

Features including:

> Large Internal size

- > Ground floor with spacious courtyard
- > Open plan living and dining

Located in a convenient location within walking distance to Schofields train station, shop...