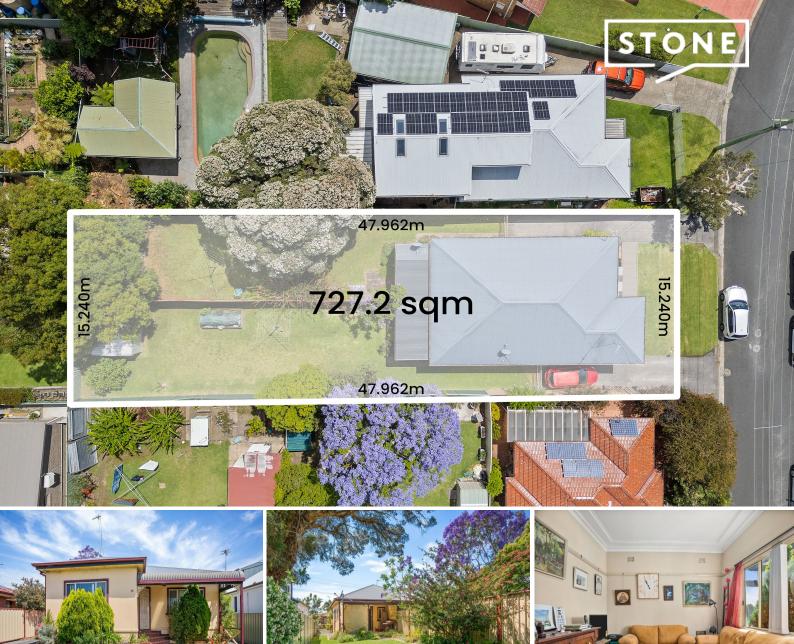

- Extensive parcel of land with a wide frontage fit for potential duplex development (STCA)

- Ideal location approx. 800m to Tarrawanna Shopping Village and 900m to local school

| Inspect: | Saturday, 9th November 2024 10:30 - 11:0 |
|----------|------------------------------------------|
| Auction: | 28/11/2024 05:30 pm                      |
|          |                                          |