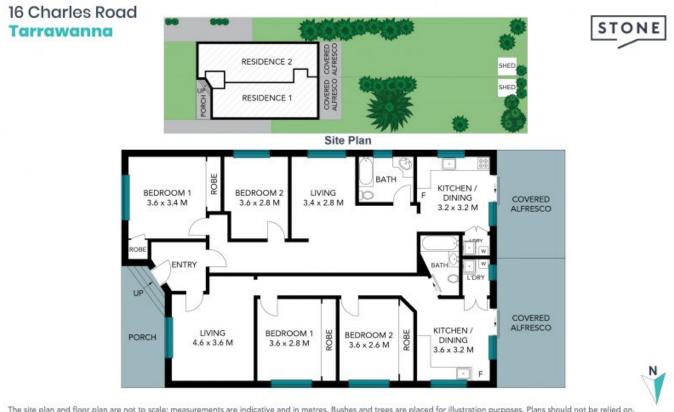

- Two separate 2 bedroom homes with extensive backyards
- Hardwood timber floors throughout, neat and tidy kitchens and bathrooms
- Effortless period charm flawlessly presented throughout the home
- Separate driveways with ample off-street parking
- Vast backyards with complete privacy enjoying scenic escarpment outlooks

The below rates are provided as a guide:

The site plan and floor plan are not to scale; measurements are indicative and in metres. Bushes and trees are placed for illustration purposes. Plans should not be relied on. Interested parties should make and rely on their own enquiries. All other information provided has been collected from reliable sources but cannot be guaranteed for accuracy.