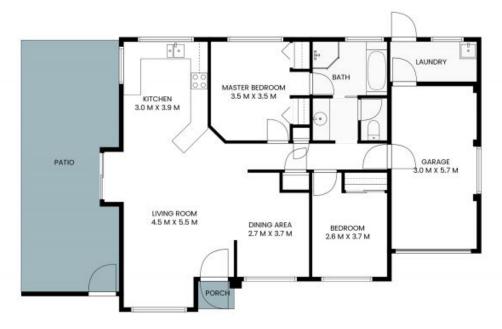

## 5/110-112 Bay Road BLUE BAY

INTERNAL: 85sqm EXTERNAL: 47sqm

PLEASE NOTE: These Floorplan + Site Plans have been generated for marketing purposes and are to be used as a guide only. While all care is taken, no guarantee can be given in respect of accuracy, sizes and dimensions are approximate, actual may vary.