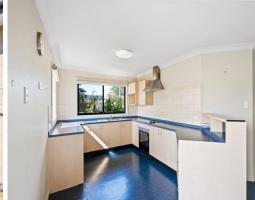

Step inside to an inviting, open-plan design where the living, kitchen, and dining areas flow together effortlessly, creating a warm and spacious environment. The well-equipped kitchen offers ample storage and counter space, making it ideal for home cooks and entertainers alike. With reverse-cycle air conditioning, comfort is guaranteed year-round, while the automated garage adds convenience and security.