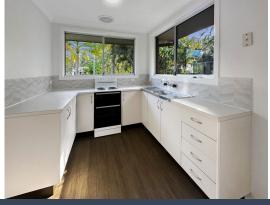

## Featuring:

- Three good sized bedrooms, two with built in robes & ceiling fans
- Air-conditioning in the living area and ceiling fans throughout
- New paint, flooring and window coverings throughout
- Kitchen with ample storage and electric appliances
- Oversized single lock-up garage with laundry and internal access through the third bedroom
- Additional single carport, large garden shed and fully fenced front & backyard