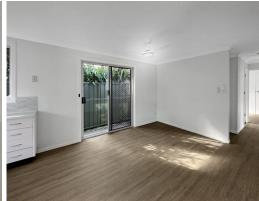

## Featuring:

- Three good sized bedrooms, two with built in robes & ceiling fans
- Air-conditioning in the living area and ceiling fans throughout
- New paint, flooring and window coverings throughout
- Kitchen with ample storage and electric appliances
- Oversized single lock-up garage with laundry and internal access through the third bedroom
- Additional single carport, large garden shed and fully fenced front & backyard