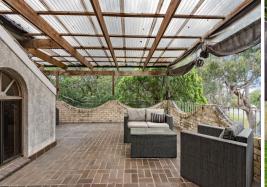

- Large unrenovated double-brick home set well back from the road
- Expansive wraparound covered alfresco entertaining terrace
- Neat and tidy original kitchen with adjacent dining or living
- Generous living/dining extending out onto terrace via sliding doors
- Huge downstairs rumpus or family room
- Two bedrooms upstairs, two downstairs