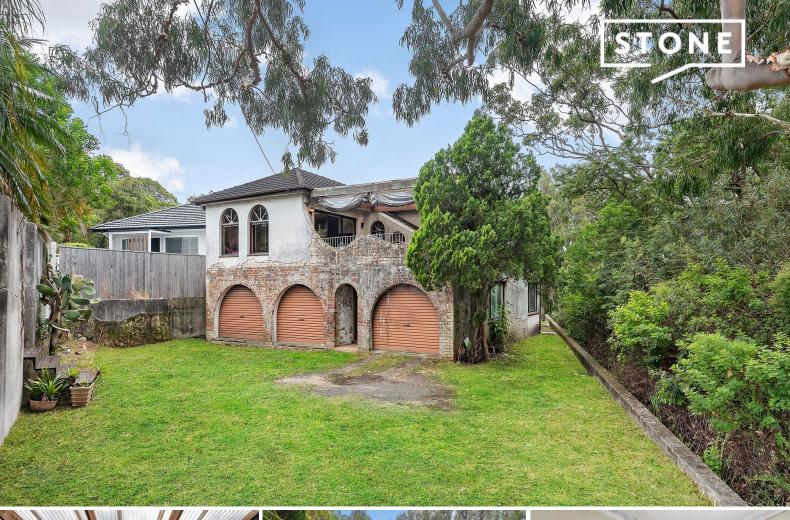

## Looking for a project? Prime potential in a sought-after lifestyle location

Positioned in one of the northern beaches' favourite family-friendly suburbs, this 518.5sqm property with north-facing backyard presents an exciting opportunity for anyone looking to create a new home in this lifestyle pocket. Whether you're looking to renovate or rebuild, this property is brimming with possibilities to craft a home be-fitting the super-convenient lifestyle location within a short walk of Allambie Heights village, buses and primary school and easy access to beaches, parks and reserves.

- Large unrenovated double-brick home set well back from the road
- Expansive wraparound covered alfresco entertaining terrace
- Neat and tidy original kitchen with adjacent dining or living
- Generous living/dining extending out onto terrace via sliding doors
- Huge downstairs rumpus or family room
- Two bedrooms upstairs, two downstairs