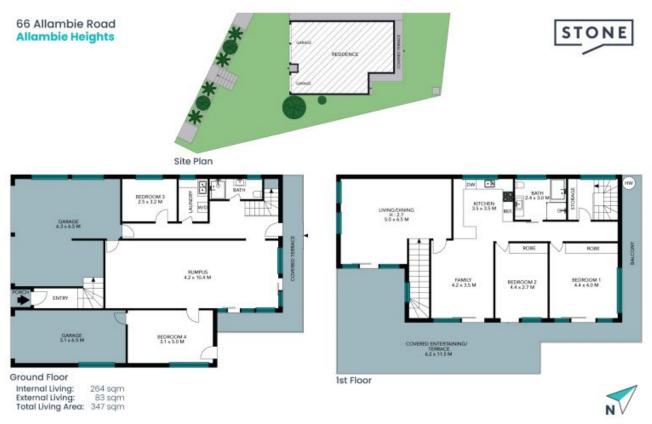

3 🚔

2

4 🖳

The site plan and floor plan are not to scale; measurements are indicative and in metres. Bushes and trees are placed for illustration purposes. Plans should not be relied on. Interested parties should make and rely on their own enquiries. All other information provided has been collected from reliable sources but cannot be guaranteed for accuracy.

## 66 Allambie Road Allambie Heights

## STONE

1st Floor

Internal Living: 264 sqm External Living: 83 sqm Total Living Area: 347 sqm

The floor plan is not to scale; measurements are indicative and in metres. All features included in this 3D plan are for inspiration purposes only. This is not an exact replica of the property or the position of exterior elements. Plans should not be relied an. Interested parties should make and rely on their awn enquiries.