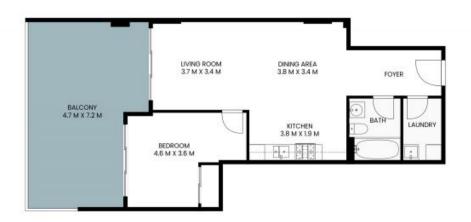

Inspect: Saturday, 16th November 2024 10:45 - 11:15

 Price:
 \$550,000

 Council Rates:
 \$292.00 p/q

 Water Rates:
 \$244.00 p/q

 Strata Rates:
 \$1,464.00 p/q

**Tony Trinder** 0437 787 221

INTERNAL: 64sqm EXTERNAL: 30sqm

PLEASE NOTE: These Floorplan + Site Plans have been generated for marketing purposes and are to be used as a guide only. While all care is taken, no guarantee can be given in respect of accuracy; sizes and dimensions are approximate, actual may vary.