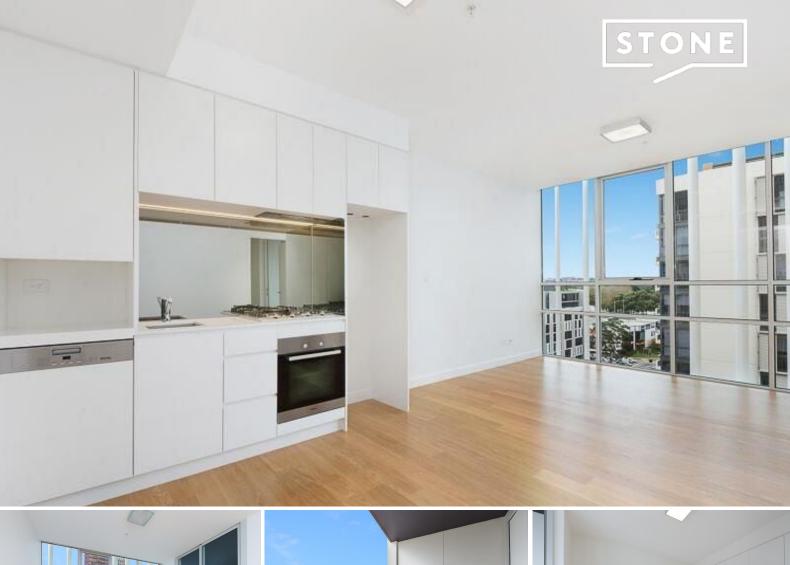

## Sleek Light Filled Abode with Views

INSPECT SATURDAY 9TH NOVEMBER 10:00 - 10:15AM

This stylish, contemporary UNFURNISHED apartment is set within the popular Ruby Tower. Full height windows create a light filled and airy space, making the best of the great views. The simple but clear floorplan maximises internal space.

Features include secure entry with lift access, open plan kitchen completed with Miele appliances, Caesarstone benches plus ample storage. Full bathroom, European laundry & NBN connectivity. The apartment also includes 1 car space and storage. Located only a short walk to East Village Shopping Centre with plenty of specialty stores along with mainstream shops and restaurants.