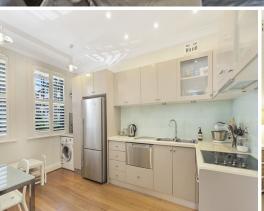

Enjoying a quiet outlook over Punch Lane, the private, floodlit interiors boast an eat-in kitchen with stone bench tops, elegant separate living and dining area overlooking the gardens plus a generous master bedroom with built-in wardrobes.